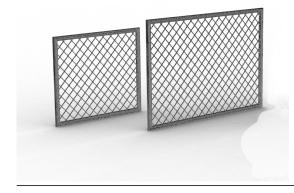

### INTERNAL DIVIDER, MESH PANEL TYPE

Internal dividing panel for safe easy internal space organisation and restraint. Compatible with One-Click shelving.

#### **Features & Benefits:**

- Great for creating compartments to keep your service body organised
- Enables snug storage to prevent items from moving around during transit and falling out of the canopy when the doors are opened — protecting gear and operators!
- Better driver visibility and airflow inside the canopy
- Allows visibility and airflow