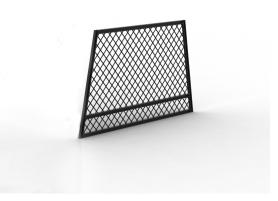

### TAPERED MESH PANEL DIVIDER

Strong, moveable dividing mesh panel with modular fixings. The angled sides align with the curved doors of Hidrive service bodies. The panels can be moved to accommodate loads of all shapes and sizes.

## TAPERED MESH PANEL DIVIDER L2050 x H850mm

#### Features & Benefits:

- Great for creating compartments to keep your service body organised
- Enables snug storage to prevent items from moving around during transit and falling out of the canopy when the doors are opened — protecting gear and operators!
- Better driver visibility and airflow inside the canopy
- High strength aluminium mesh is ideal for anchoring items
- Tapered to match the contoured sides of the service body — made to suit Hidrives