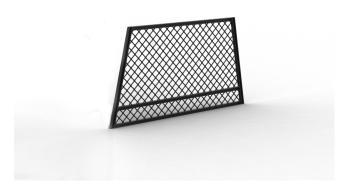

### TAPERED MESH PANEL DIVIDER

Strong, moveable dividing mesh panel with modular fixings. The angled sides align with the curved doors of Hidrive service bodies. The panels can be moved to accommodate loads of all shapes and sizes.

# TAPERED MESH PANEL DIVIDER L1900 x H850mm

#### Features & Benefits:

- Great for creating compartments to keep your service body organised
- Enables snug storage to prevent items from moving around during transit and falling out of the canopy when the doors are opened — protecting gear and operators!
- Better driver visibility and airflow inside the canopy
- High strength aluminium mesh is ideal for anchoring items
- Tapered to match the contoured sides of the service body — made to suit Hidrives