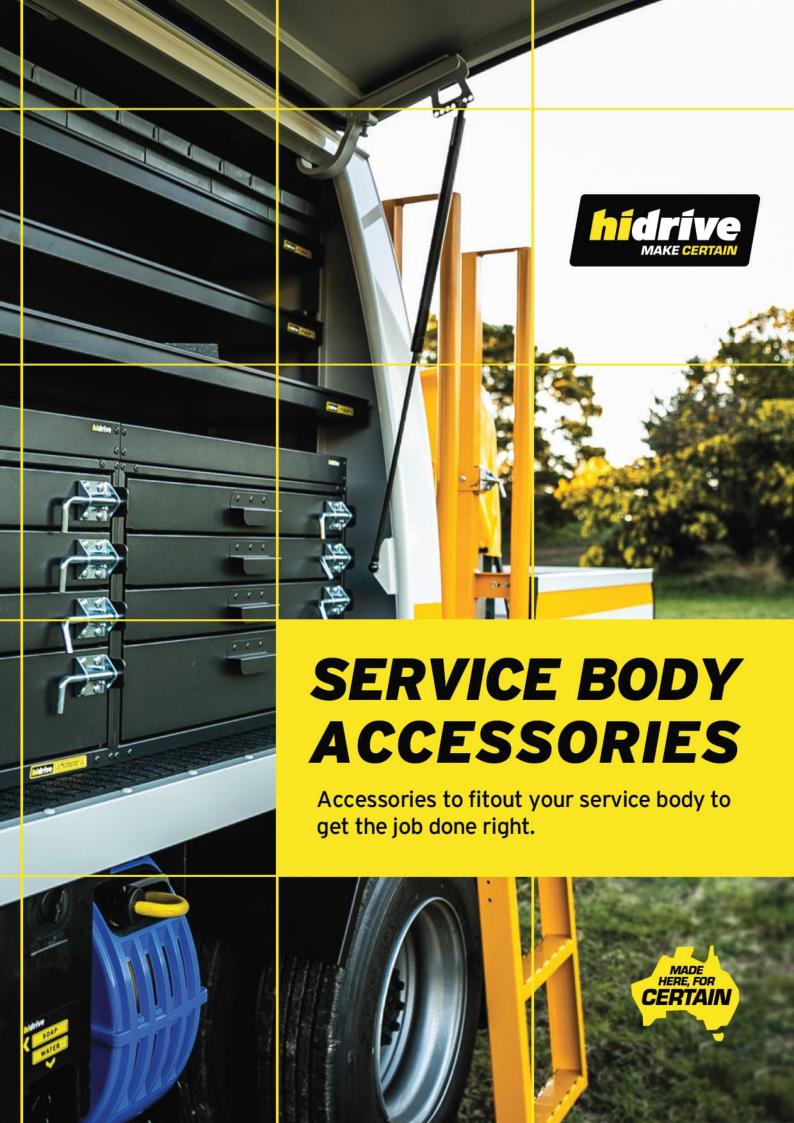

### TAPERED MESH PANEL DIVIDER

Strong, moveable dividing mesh panel with modular fixings. The angled sides align with the curved doors of Hidrive service bodies. The panels can be moved to accommodate loads of all shapes and sizes.

### TAPERED MESH PANEL DIVIDER L1700 x H950mm

#### Features & Benefits:

- Great for creating compartments to keep your service body organised
- Enables snug storage to prevent items from moving around during transit and falling out of the canopy when the doors are opened — protecting gear and operators!
- Better driver visibility and airflow inside the canopy
- High strength aluminium mesh is ideal for anchoring items
- Tapered to match the contoured sides of the service body — made to suit Hidrives