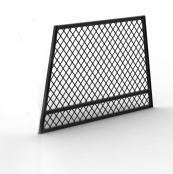

0 x H950mm
- L1900 x H850mm
- L2050 x H850mm
- Custom

#### Features & Benefits:

- Great for creating compartments to keep your service body organised
- Enables snug storage to prevent items from moving around during transit and falling out of the canopy when the doors are opened — protecting gear and operators!
- Better driver visibility and airflow inside the canopy
- High strength aluminium mesh is ideal for anchoring items
- Tapered to match the contoured sides of the service body — made to suit Hidrives

#### **Details:**

○ Compatibility Ute, Trailer

○ Warranty 12 Months

**VIEW ONLINE** 







### TAPERED MESH PANEL DIVIDER L1700 x H950mm



# TAPERED MESH PANEL DIVIDER L1900 x H850mm





## TAPERED MESH PANEL DIVIDER L2050 x H850mm



### **TAPERED MESH PANEL DIVIDER Custom**





Chat with one of our helpful Mobile Workspace Specialists.

- **→ 1300 350 625**
- → team.aus@hidrive.com.au
- → hidrive.com.au



Hidrive is the only manufacturer of service bodies for utes, trailers and trucks with a company-owned national installation network.



17 O'Sullivan Pl, Goulburn NSW 2580



Brisbane Showroom & Installation 146 Crockford St, Northgate QLD 4013



Melbourne Showroom & Installation 57 Hunter Rd, Derrimut VIC 3026



Western Manufacturing, Installation & Showroom 18 Catalano Rd, Canning Vale WA 6155



Sydney Showroom & Installation 10 Garner PI, Ingleburn NSW 2565



Adelaide Showroom & Installation 6 Wirriga St, Regency Park SA 5010