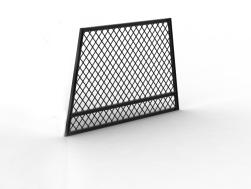

.

#### **Options:**

- L1700 x H850mm
- L1700 x H950mm
- L1900 x H850mm
- L2050 x H850mm
- Custom

#### Features & Benefits:

- Great for creating compartments to keep your service body organised
- Enables snug storage to prevent items from moving around during transit and falling out of the canopy when the doors are opened — protecting gear and operators!
- Better driver visibility and airflow inside the canopy
- High strength aluminium mesh is ideal for anchoring items
- Tapered to match the contoured sides of the service body — made to suit Hidrives

#### **Details:**

○ Compatibility Ute, Trailer

○ Warranty 12 Months

**VIEW ONLINE** 







### TAPERED MESH PANEL DIVIDER L1700 x H950mm



# TAPERED MESH PANEL DIVIDER L1900 x H850mm





## TAPERED MESH PANEL DIVIDER L2050 x H850mm



### **TAPERED MESH PANEL DIVIDER Custom**





Chat with one of our helpful Mobile Workspace Specialists.

- **→ 1300 350 625**
- → team.aus@hidrive.com.au
- → hidrive.com.au



Hidrive is the only manufacturer of service bodies for utes, trailers and trucks with a company-owned national installation network.



17 O'Sullivan Pl, Goulburn NSW 2580



Brisbane Showroom & Installation 146 Crockford St, Northgate QLD 4013



Melbourne Showroom & Installation 57 Hunter Rd, Derrimut VIC 3026



Western Manufacturing, Installation & Showroom 18 Catalano Rd, Canning Vale WA 6155



Sydney Showroom & Installation 10 Garner PI, Ingleburn NSW 2565



Adelaide Showroom & Installation 6 Wirriga St, Regency Park SA 5010