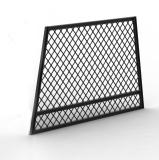

### TAPERED MESH PANEL DIVIDER

Strong, moveable dividing mesh panel with modular fixings. The angled sides align with the curved doors of Hidrive service bodies. The panels can be moved to accommodate loads of all shapes and sizes.

### TAPERED MESH PANEL DIVIDER L1700 x H950mm