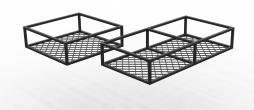

### INTERNAL ROOF SHELF, MESH PANEL TYPE

Modular, strong and lightweight construction makes economical use of internal roof storage space. Compatible with One-Click shelving.

### **Options:**

- L520 x W1210mm
- L750 x W800mm
- L980 x W800mm
- L1210 x W800mm
- L1475 x W800mm
- L1705 x W800mm
- L1935 x W800mm
- Custom

#### **Features & Benefits:**

- Efficient use of space
- Strong durable construction
- Mesh can be used to attach or secure items

#### **Details:**

 $\ensuremath{\bigcirc}$  Compatibility Ute, Trailer

○ Warranty 12 Months

**VIEW ONLINE** 