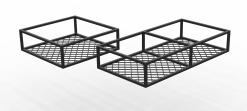

### INTERNAL ROOF SHELF, MESH PANEL TYPE

Modular, strong and lightweight construction makes economical use of internal roof storage space. Compatible with One-Click shelving.

### **Options:**

- L520 x W1210mm
- L750 x W800mm
- L980 x W800mm
- L1210 x W800mm
- L1475 x W800mm
- L1705 x W800mm
- L1935 x W800mm
- Custom

#### **Features & Benefits:**

- Efficient use of space
- Strong durable construction
- Mesh can be used to attach or secure items

#### **Details:**

 $\ensuremath{\bigcirc}$  Compatibility Ute, Trailer

○ Warranty 12 Months

**VIEW ONLINE** 