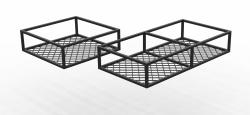

### INTERNAL ROOF SHELF, MESH PANEL TYPE

Modular, strong and lightweight construction makes economical use of internal roof storage space. Compatible with One-Click shelving.

### **Options:**

- L520 x W1210mm
- L750 x W800mm
- L980 x W800mm
- L1210 x W800mm
- L1475 x W800mm
- L1705 x W800mm
- L1935 x W800mm
- Custom

#### **Features & Benefits:**

- Efficient use of space
- Strong durable construction
- Mesh can be used to attach or secure items