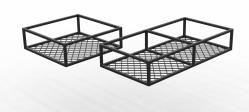

### INTERNAL ROOF SHELF, MESH PANEL TYPE

Modular, strong and lightweight construction makes economical use of internal roof storage space. Compatible with One-Click shelving.

### **Options:**

- L520 x W1210mm
- L750 x W800mm
- L980 x W800mm
- L1210 x W800mm
- L1475 x W800mm
- L1705 x W800mm
- L1935 x W800mm
- Custom

#### **Features & Benefits:**

- Efficient use of space
- Strong durable construction
- Mesh can be used to attach or secure items