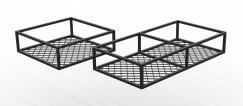

### INTERNAL ROOF SHELF, MESH PANEL TYPE

Modular, strong and lightweight construction makes economical use of internal roof storage space. Compatible with One-Click shelving.

### **Options:**

- L520 x W1210mm
- L750 x W800mm
- L980 x W800mm
- L1210 x W800mm
- L1475 x W800mm
- L1705 x W800mm
- L1935 x W800mm
- Custom

#### **Features & Benefits:**

- Efficient use of space
- Strong durable construction
- Mesh can be used to attach or secure items