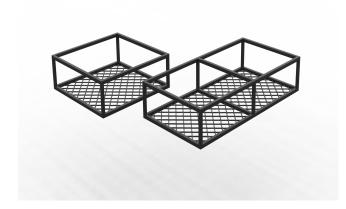

### INTERNAL ROOF SHELF, MESH PANEL TYPE

Modular, strong and lightweight construction makes economical use of internal roof storage space. Compatible with One-Click shelving.

### **Options:**

- L520 x W1210mm
- L750 x W800mm
- L980 x W800mm
- L1210 x W800mm
- L1475 x W800mm
- L1705 x W800mm
- L1935 x W800mm
- Custom

#### **Features & Benefits:**

- Efficient use of space
- Strong durable construction
- Mesh can be used to attach or secure items

#### **Details:**

 $\ensuremath{\bigcirc}$  Compatibility Ute, Trailer

○ Warranty 12 Months

**VIEW ONLINE** 