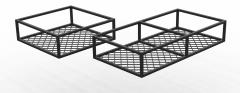

### INTERNAL ROOF SHELF, MESH PANEL TYPE

Modular, strong and lightweight construction makes economical use of internal roof storage space. Compatible with One-Click shelving.

### **Options:**

- L520 x W1210mm
- L750 x W800mm
- L980 x W800mm
- L1210 x W800mm
- L1475 x W800mm
- L1705 x W800mm
- L1935 x W800mm
- Custom

#### **Features & Benefits:**

- Efficient use of space
- Strong durable construction
- Mesh can be used to attach or secure items