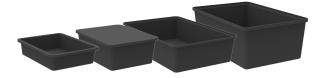

## PARTS TUBS

Tough storage tubs, lids available separately.

#### **Options:**

- L430 x W323 x H127mm, 13.5L
- L430 x W323 x H210mm, 22L
- L645 x W413 x H200mm, 32L
- L645 x W413 x H276mm, 52L

#### Features & Benefits:

- Easily transportable storage tubs
- Tough construction for durability