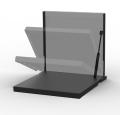

## FLUSH FOLD DOWN WORK BENCH

Fitted inside door opening of body, folds away inside door when not in use.

## **Features & Benefits:**

- Convenient fold down workbench
- Quick action, minimal space needed
- Gas struts keep it firmly up or down
- Prevents items falling out when placed in front of Hidrive shelving