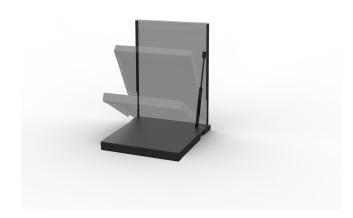

## FLUSH FOLD DOWN WORK BENCH

Fitted inside door opening of body, folds away inside door when not in use.

## **Features & Benefits:**

- Convenient fold down workbench
- Quick action, minimal space needed
- Gas struts keep it firmly up or down
- Prevents items falling out when placed in front of Hidrive shelving