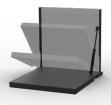

## FLUSH FOLD DOWN WORK BENCH

Fitted inside door opening of body, folds away inside door when not in use.

## **Features & Benefits:**

- Convenient fold down workbench
- Quick action, minimal space needed
- Gas struts keep it firmly up or down
- Prevents items falling out when placed in front of Hidrive shelving