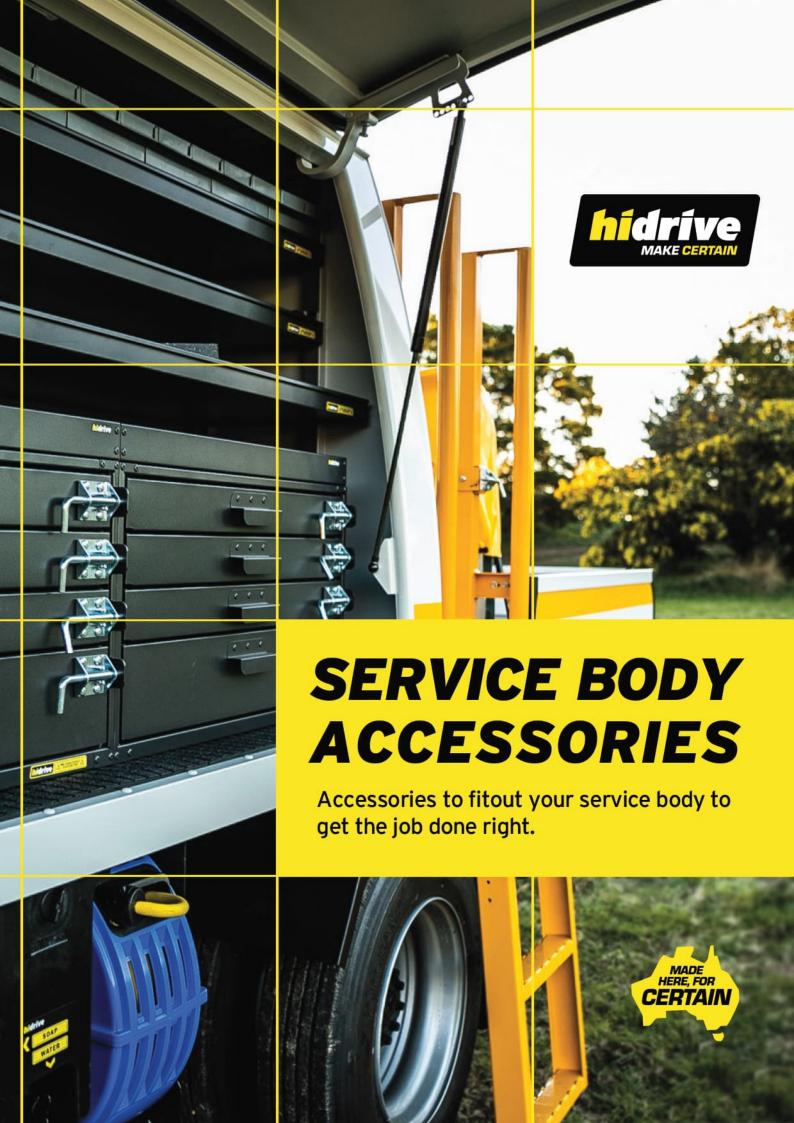

## FLUSH FOLD DOWN WORK BENCH

Fitted inside door opening of body, folds away inside door when not in use.

## **Features & Benefits:**

- Convenient fold down workbench
- Quick action, minimal space needed
- Gas struts keep it firmly up or down
- Prevents items falling out when placed in front of Hidrive shelving