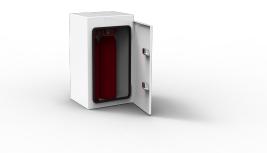

## SEALED GAS BOX

Gas bottle storage safety box, includes two adjustable gas bottle restraints.

Sealed box is vented to outside atmosphere when installed.

### **Options:**

- W460 x D310 x H830mm
- W460 x D380 x H630mm

#### Features & Benefits:

- Vents at top and bottom to prevent dangerous build up of gases
- Bolted into position to prevent movement during transit
- Range of sizes available

# SEALED GAS BOX W460 x D310 x H830mm

# SEALED GAS BOX W460 x D380 x H630mm

Chat with one of our helpful Mobile Workspace Specialists.