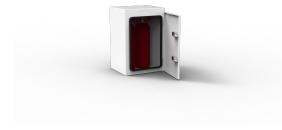

## SEALED GAS BOX

Gas bottle storage safety box, includes two adjustable gas bottle restraints.

Sealed box is vented to outside atmosphere when installed.

# SEALED GAS BOX W460 x D310 x H830mm