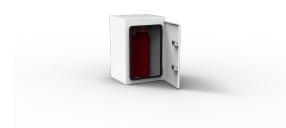

## SEALED GAS BOX

Gas bottle storage safety box, includes two adjustable gas bottle restraints.

Sealed box is vented to outside atmosphere when installed.

# SEALED GAS BOX W460 x D380 x H630mm

Chat with one of our helpful Mobile Workspace Specialists.