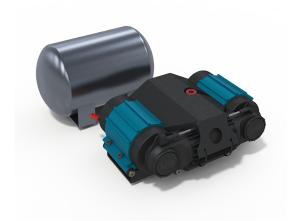

# DC TWIN AIR COMPRESSOR WITH AIR TANK 24V with 18LTR tank

Chat with one of our helpful Mobile Workspace Specialists.

### DC TWIN AIR COMPRESSOR WITH AIR TANK

Providing optimum power, the ARB twin motor design delivers smooth air flow for fast inflation of tyres. Constructed of lightweight, high-strength engineering grade materials, it incorporates quality components for quiet operation and long life. Comes complete with a full wiring harness, Carling style switch, inbuilt relay and pressure switch.

#### Features & Benefits:

- Low voltage electric air compressors with twin motors that incorporate internal thermal protection against extreme temperature damage
- Ideal for mechanics and other trades needing ability to pump up tyres fast
- Durable 18 litre pressure vessel included
- High quality materials
- Plumbed to compressor