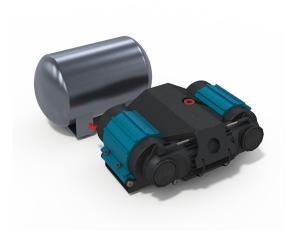

# DC TWIN AIR COMPRESSOR WITH AIR TANK 12V with 18LTR tank

### DC TWIN AIR COMPRESSOR WITH AIR TANK

Providing optimum power, the ARB twin motor design delivers smooth air flow for fast inflation of tyres. Constructed of lightweight, high-strength engineering grade materials, it incorporates quality components for quiet operation and long life. Comes complete with a full wiring harness, Carling style switch, inbuilt relay and pressure switch.

#### Features & Benefits:

- Low voltage electric air compressors with twin motors that incorporate internal thermal protection against extreme temperature damage
- Ideal for mechanics and other trades needing ability to pump up tyres fast
- Durable 18 litre pressure vessel included
- High quality materials
- Plumbed to compressor