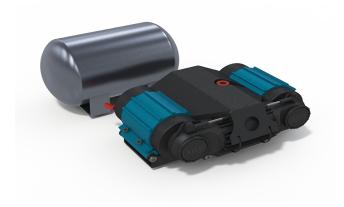

### DC TWIN AIR COMPRESSOR WITH AIR TANK

Providing optimum power, the ARB twin motor design delivers smooth air flow for fast inflation of tyres. Constructed of lightweight, high-strength engineering grade materials, it incorporates quality components for quiet operation and long life. Comes complete with a full wiring harness, Carling style switch, inbuilt relay and pressure switch.

#### Features & Benefits:

- Low voltage electric air compressors with twin motors that incorporate internal thermal protection against extreme temperature damage
- Ideal for mechanics and other trades needing ability to pump up tyres fast
- Durable 18 litre pressure vessel included
- High quality materials
- Plumbed to compressor