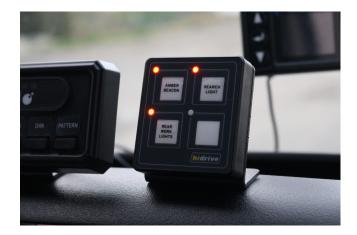

## HIDRIVE SWITCH MODULE, 4WAY

In cab switching of electrical accessories, CANbus and OEM system compatible. Backlit touch panel with indicating LED and customised text on each switch for safe and easy operation.

## Features & Benefits:

- Customisable switch to run canopy components such as beacons and external lighting
- Backlit and labelled to your requirements
- Cab mounted for easy access
- Can be set for momentary or on/off functionality