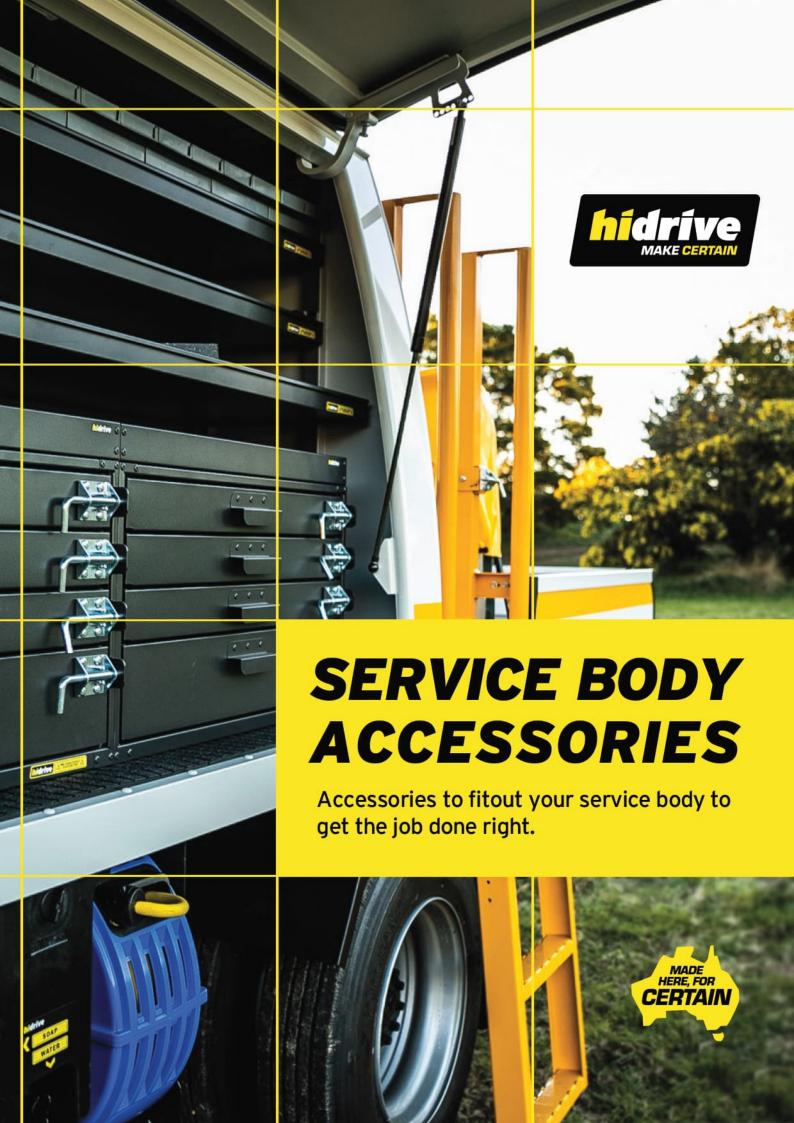

## DUAL BATTERY STARTER OVERRIDE

Override switch and solenoid system to enable engine start via dual battery. In cab switch to override battery power.

## **Features & Benefits:**

- Enables use of second battery to start vehicle if crank battery is depleted
- Requires second battery to have charge

## **Details:**

○ Compatibility Ute, Trailer, Truck

○ Warranty 12 Month

manufacturers warranty

**VIEW ONLINE** 

Chat with one of our helpful Mobile Workspace Specialists.

- **→ 1300 350 625**
- → team.aus@hidrive.com.au
- → hidrive.com.au