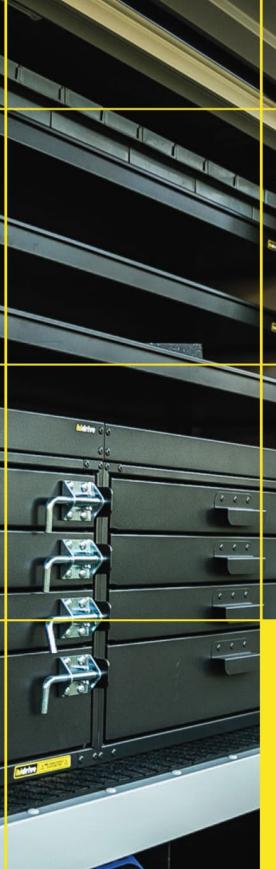

# COMMERCIAL ROOF BAR, 3 PCE KIT

Heavy duty commercial roof bars, 3 piece kit including mounting feet. Can be fitted to the Hidrive accessory strut to avoid drilling into the roof. Suitable for utes and trailers.

#### Features & Benefits:

- Safe and reliable storage, compatible with large range of Hidrive roof accessories
- Suits Hidrive full canopy or part canopy service bodies
- Includes 2 x 45mm mounting brackets per roof bar
- Top side insert rubber to prevent scratching of equipment
- Double strut bar is ideal for mounting beacons and external work lights
- Easy installation and removal from the roof accessory fitment strut that comes standard on all Hidrive ute, trailer and truck service bodies