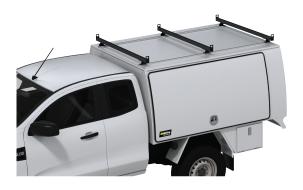

t. Can be fitted to the Hidrive accessory strut to avoid drilling into the roof. Suitable for utes and trailers.

## **Options:**

- 1375mm
- 1500mm
- 1650mm

#### Features & Benefits:

- Safe and reliable storage, compatible with large range of Hidrive roof accessories
- Suits Hidrive full canopy or part canopy service bodies
- Includes 2 x 45mm mounting brackets per roof bar
- Top side insert rubber to prevent scratching of equipment
- Double strut bar is ideal for mounting beacons and external work lights
- Easy installation and removal from the roof accessory fitment strut that comes standard on all Hidrive ute, trailer and truck service bodies

#### **Details:**

- <sup>☉</sup> Compatibility Ute, Trailer
- ♡ Warranty 12 Months

VIEW ONLINE



## COMMERCIAL ROOF BAR, 3 PCE KIT 1375mm



### COMMERCIAL ROOF BAR, 3 PCE KIT 1500mm



COMMERCIAL ROOF BAR, 3 PCE KIT 1650mm





Chat with one of our helpful Mobile Workspace Specialists.

## ightarrow 1300 350 625

- → team.aus@hidrive.com.au
- → hidrive.com.au



Hidrive is the only manufacturer of service bodies for utes, trailers and trucks with a company-owned national installation network.



Eastern Manufacturing, Installation & Showroom 17 O'Sullivan PI, Goulburn NSW 2580



Brisbane Showroom & Installation 146 Crockford St, Northgate QLD 4013



Melbourne Showroom & Installation 57 Hunter Rd, Derrimut VIC 3026



Western Manufacturing, Installation & Showroom 18 Catalano Rd, Canning Vale WA 6155



Sydney Showroom & Installation 10 Garner PI, Ingleburn NSW 2565





Adelaide Showroom & Installation 6 Wirriga St, Regenc