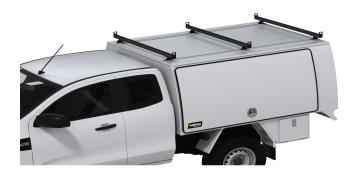

# COMMERCIAL ROOF BAR, 3 PCE KIT

Heavy duty commercial roof bars, 3 piece kit including mounting feet. Can be fitted to the Hidrive accessory strut to avoid drilling into the roof. Suitable for utes and trailers.

#### Features & Benefits:

- Safe and reliable storage, compatible with large range of Hidrive roof accessories
- Suits Hidrive full canopy or part canopy service bodies
- Includes 2 x 45mm mounting brackets per roof bar
- Top side insert rubber to prevent scratching of equipment
- Double strut bar is ideal for mounting beacons and external work lights
- Easy installation and removal from the roof accessory fitment strut that comes standard on all Hidrive ute, trailer and truck service bodies

#### **Details:**

- <sup>☉</sup> Compatibility Ute, Trailer
- ♡ Warranty 12 Months

VIEW ONLINE