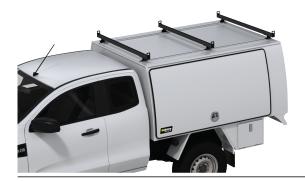

ble for utes and trailers.

## **Options:**

- 1375mm
- 1500mm
- 1650mm

#### Features & Benefits:

- Safe and reliable storage, compatible with large range of Hidrive roof accessories
- Suits Hidrive full canopy or part canopy service bodies
- Includes 2 x 45mm mounting brackets per roof bar
- Top side insert rubber to prevent scratching of equipment
- Double strut bar is ideal for mounting beacons and external work lights
- Easy installation and removal from the roof accessory fitment strut that comes standard on all Hidrive ute, trailer and truck service bodies

#### **Details:**

- <sup>☉</sup> Compatibility Ute, Trailer
- ♡ Warranty 12 Months

VIEW ONLINE



## COMMERCIAL ROOF BAR, 3 PCE KIT 1375mm



### COMMERCIAL ROOF BAR, 3 PCE KIT 1500mm



COMMERCIAL ROOF BAR, 3 PCE KIT 1650mm





Chat with one of our helpful Mobile Workspace Specialists.

## ightarrow 1300 350 625

- → team.aus@hidrive.com.au
- → hidrive.com.au



Hidrive is the only manufacturer of service bodies for utes, trailers and trucks with a company-owned national installation network.



Eastern Manufacturing, Installation & Showroom 17 O'Sullivan PI, Goulburn NSW 2580



Brisbane Showroom & Installation 146 Crockford St, Northgate QLD 4013



Melbourne Showroom & Installation 57 Hunter Rd, Derrimut VIC 3026



Western Manufacturing, Installation & Showroom 18 Catalano Rd, Canning Vale WA 6155



Sydney Showroom & Installation 10 Garner PI, Ingleburn NSW 2565





Adelaide Showroom & Installation 6 Wirriga St, Regency Park SA 5010



 $\ensuremath{\mathbb{G}}$  Hidrive May 2024. All rights reserved. E