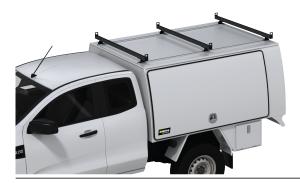

### COMMERCIAL ROOF BAR, 3 PCE KIT 1500mm

COMMERCIAL ROOF BAR, 3 PCE KIT 1650mm

Chat with one of our helpful Mobile Workspace Specialists.