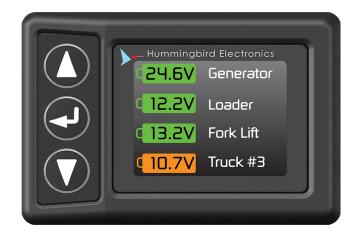

## BATTERY MONITOR, WIRELESS, HUMMINGBIRD HMRF2000B

Monitor multiple batteries using this remote colour screen with selectable alarm voltage parameters.

## Features & Benefits:

- Hummingbird Electronics' RF Battery Monitor allows the user to monitor up to 16 remote batteries without needing to run wires to them
- Windshield mounted
- 100m line of sight range
- Easy to read digital interface