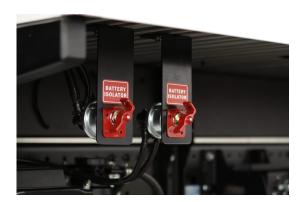

## ISOLATION SWITCH, BATTERY, RED LOCKOUT

Heavy duty battery isolation lockout switch, Red code for battery isolation.

#### **Features & Benefits:**

- Battery isolation switch
- Available in 175A or 300A
- Coloured red for battery isolation

#### **Details:**

○ Compatibility Ute, Trailer, Truck

○ Warranty 12 Month

manufacturers warranty

**VIEW ONLINE** 