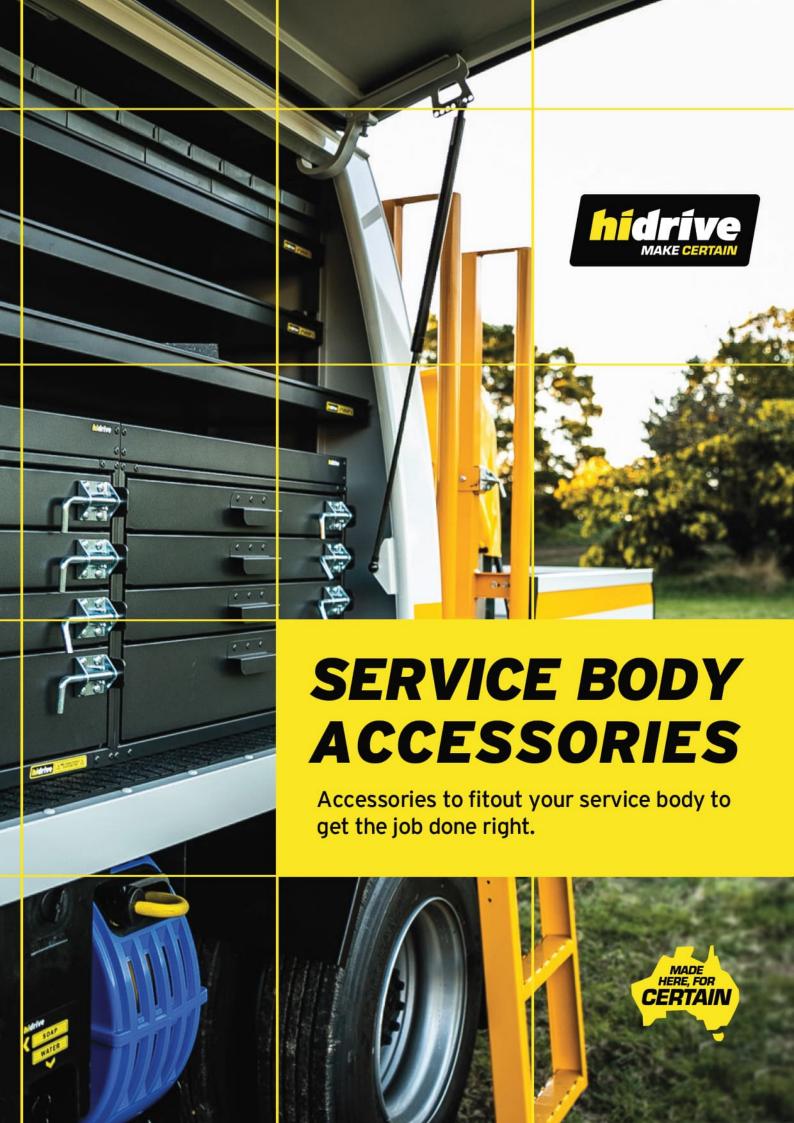

## ISOLATION SWITCH, BATTERY, RED LOCKOUT

Heavy duty battery isolation lockout switch, Red code for battery isolation.

#### **Features & Benefits:**

- Battery isolation switch
- Available in 175A or 300A
- Coloured red for battery isolation

#### **Details:**

○ Compatibility Ute, Trailer, Truck

○ Warranty 12 Month

manufacturers warranty

**VIEW ONLINE** 