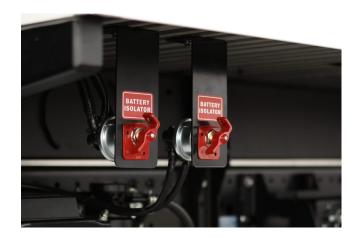

## ISOLATION SWITCH, BATTERY, RED LOCKOUT

Heavy duty battery isolation lockout switch, Red code for battery isolation.

#### **Features & Benefits:**

- Battery isolation switch
- Available in 175A or 300A
- Coloured red for battery isolation

#### **Details:**

○ Compatibility Ute, Trailer, Truck

○ Warranty 12 Month

manufacturers warranty

**VIEW ONLINE** 