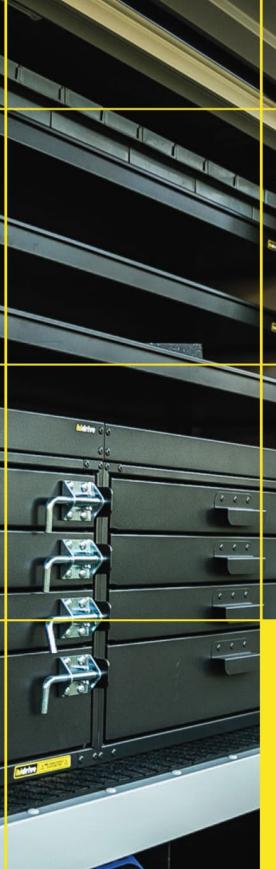

Accessories to fitout your service body to get the job done right.







## LED MINI STROBE FLASHER MODULE, 12-24V

SAE Class 1 mini strobe light, high intensity variable flash pattern, clear lens.

#### **Options:**

- Red and Blue
- Amber

#### Features & Benefits:

- Low level light
- Permits access to height restricted areas
- Provides excellent visibility
- Popular with Municipal vehicles
- Additional flash patterns and colours also available

#### **Details:**

 $\odot$  Compatibility

Ute, Trailer, Truck

 $\heartsuit$  Warranty

12 Month manufacturers warranty

**VIEW ONLINE** 





LED MINI STROBE FLASHER MODULE, 12-24V Red and Blue



# LED MINI STROBE FLASHER MODULE, 12-24V Amber



Chat with one of our helpful Mobile Workspace Specialists.

### ightarrow 1300 350 625