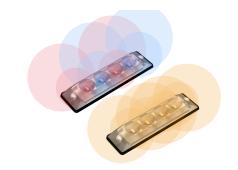

## LED MINI STROBE FLASHER MODULE, 12-24V

SAE Class 1 mini strobe light, high intensity variable flash pattern, clear lens.

#### **Options:**

- Red and Blue
- Amber

#### **Details:**

 $\odot$  Compatibility

Ute, Trailer, Truck

 $\heartsuit$  Warranty

12 Month manufacturers warranty

**VIEW ONLINE** 

LED MINI STROBE FLASHER MODULE, 12-24V Red and Blue

# LED MINI STROBE FLASHER MODULE, 12-24V Amber

Chat with one of our helpful Mobile Workspace Specialists.