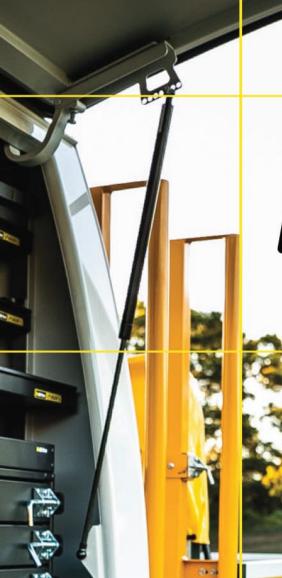

Accessories to fitout your service body to get the job done right.







## LED MINI STROBE FLASHER MODULE, 12-24V

SAE Class 1 mini strobe light, high intensity variable flash pattern, clear lens.

#### **Options:**

- Red and Blue
- Amber

#### Features & Benefits:

- Low level light
- Permits access to height restricted areas
- Provides excellent visibility
- Popular with Municipal vehicles
- Additional flash patterns and colours also available

#### **Details:**

 $\odot$  Compatibility

Ute, Trailer, Truck

 $\heartsuit$  Warranty

12 Month manufacturers warranty

**VIEW ONLINE** 





LED MINI STROBE FLASHER MODULE, 12-24V Red and Blue



# LED MINI STROBE FLASHER MODULE, 12-24V Amber



Chat with one of our helpful Mobile Workspace Specialists.

### ightarrow 1300 350 625

-