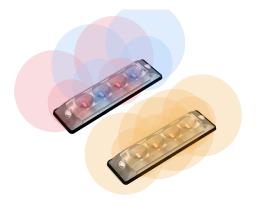

## LED MINI STROBE FLASHER MODULE, 12-24V

SAE Class 1 mini strobe light, high intensity variable flash pattern, clear lens.

#### **Options:**

- Red and Blue
- Amber

#### **Details:**

 $\odot$  Compatibility

Ute, Trailer, Truck

 $\heartsuit$  Warranty

12 Month manufacturers warranty

**VIEW ONLINE** 

LED MINI STROBE FLASHER MODULE, 12-24V Red and Blue

# LED MINI STROBE FLASHER MODULE, 12-24V Amber

Chat with one of our helpful Mobile Workspace Specialists.