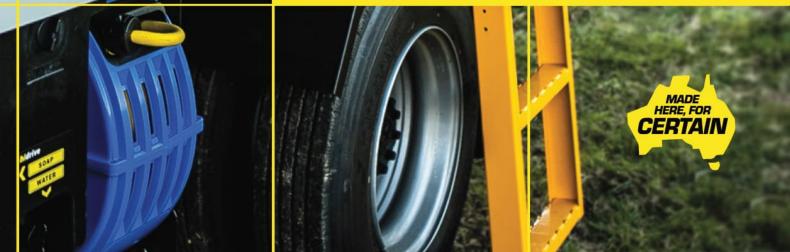

Accessories to fitout your service body to get the job done right.







## LED MINI STROBE FLASHER MODULE, 12-24V

SAE Class 1 mini strobe light, high intensity variable flash pattern, clear lens.

#### **Options:**

- Red and Blue
- Amber

#### Features & Benefits:

- Low level light
- Permits access to height restricted areas
- Provides excellent visibility
- Popular with Municipal vehicles
- Additional flash patterns and colours also available

#### **Details:**

 $\odot$  Compatibility

Ute, Trailer, Truck

 $\heartsuit$  Warranty

12 Month manufacturers warranty

**VIEW ONLINE** 





LED MINI STROBE FLASHER MODULE, 12-24V Red and Blue



# LED MINI STROBE FLASHER MODULE, 12-24V Amber



Chat with one of our helpful Mobile Workspace Specialists.

### ightarrow 1300 350 625

- → team.aus@hidrive.com.au
- → hidrive.com.au



Hidrive is the only manufa