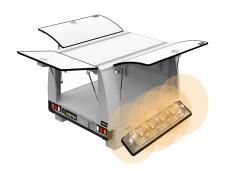

## DOOR SAFETY STROBE ALERT, 12-24V, AMBER

High intensity variable flash pattern mini strobe fitted to each end of door. Auto activation when door is opened.

## Features & Benefits:

- Strobe light
- Fixed to doors as an added safety alarm when door is ajar
- · Provides excellent visibility