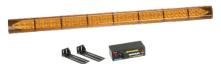

## LED ARROW BAR, 1070MM, AMBER

LED directional arrow bar, 8 flash patterns. Includes in cab controller.

## Features & Benefits:

- Used for traffic direction
- Affixed to rear of vehicle
- High visibility