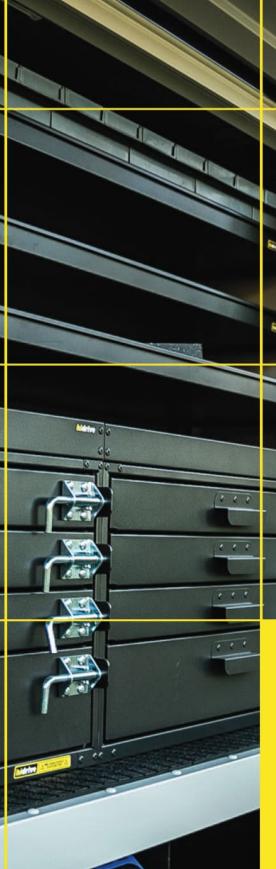

Accessories to fitout your service body to get the job done right.







## LED ARROW BAR, 1070MM, AMBER

LED directional arrow bar, 8 flash patterns. Includes in cab controller.

## Features & Benefits:

- Used for traffic direction
- Affixed to rear of vehicle
- High visibility

## **Details:**

 $\odot$  Compatibility

♡ Warranty

Ute, Truck, Trailer 12 Month manufacturers warranty

VIEW ONLINE



Chat with one of our helpful Mobile Workspace Specialists.

## ightarrow 1300 350 625

- → team.aus@hidrive.com.au
- → hidrive.com.au



Hidrive is the only manufacturer of service bodies for utes, trailers and trucks with a company-owned national installation network.



Eastern Manufacturing, Installation & Showroom 17 O'Sullivan PI, Goulburn NSW 2580



Brisbane Showroom & Installa