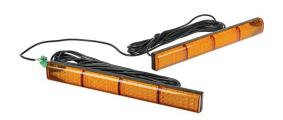

## LED ARROW BAR, SPLIT, 2X535MM, AMBER

LED directional arrow bar, 8 flash patterns, 2 peices, 535mm long for RHS and LHS of vehicle body. Includes in cab controller.

## Features & Benefits:

- Used for traffic direction
- Affixed to rear of vehicle
- · High visibility