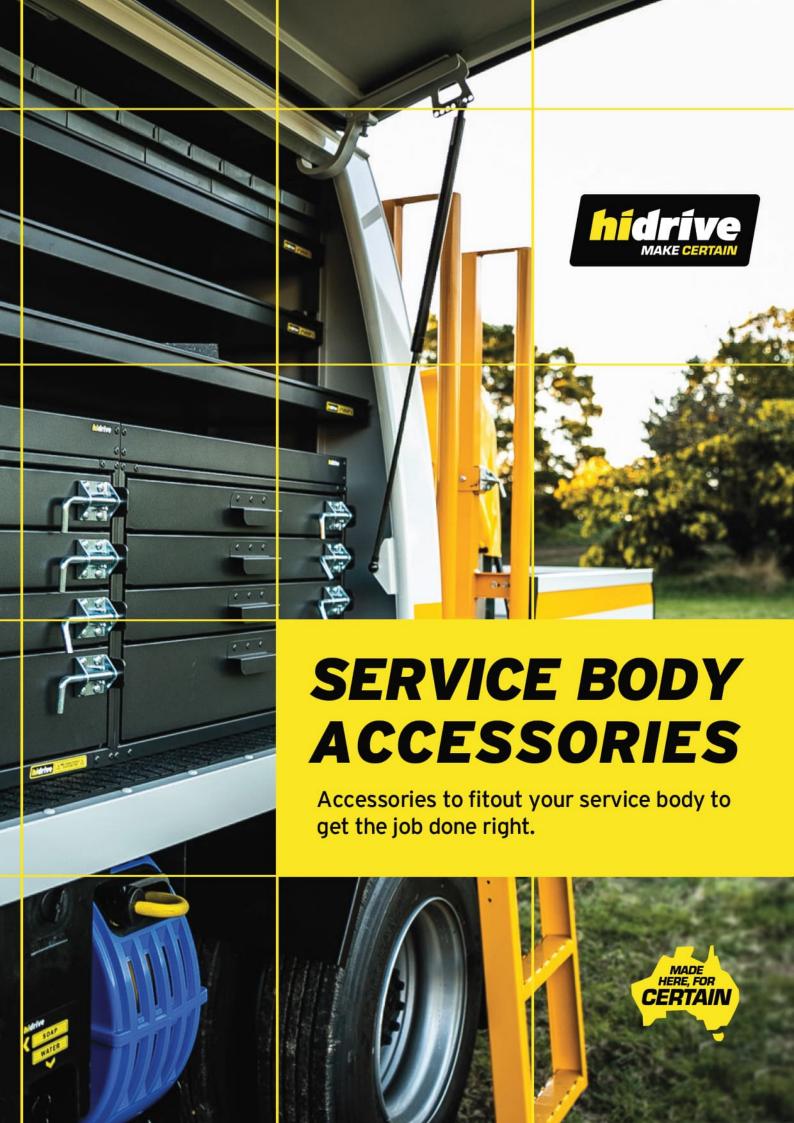

## LED ARROW BOARD, B SIZE, 1500MM, AMBER

High intensity LED flashers, integrated raise/lower powered actuator, controller in cab with multiple display selector. Complies with Australian standards and relevant state transport regulations.

## **Features & Benefits:**

- High visibility traffic management directional lighting
- Available with standard warning, left, right and split arrow modes
- Includes intuitive controller with LED indicators

## **Details:**

○ Compatibility Ute, Truck

○ Warranty 12 Month

manufacturers warranty

**VIEW ONLINE** 



Chat with one of our helpful Mobile Workspace Specialists.

- **→ 1300 350 625**
- → team.aus@hidrive.com.au
- → hidrive.com.au



Hidrive is the only manufacturer of service bodies for utes, trailers and trucks with a company-owned n