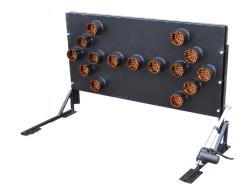

## LED ARROW BOARD, B SIZE, 1500MM, AMBER

High intensity LED flashers, integrated raise/lower powered actuator, controller in cab with multiple display selector. Complies with Australian standards and relevant state transport regulations.

## **Features & Benefits:**

- High visibility traffic management directional lighting
- Available with standard warning, left, right and split arrow modes
- Includes intuitive controller with LED indicators

## **Details:**

○ Compatibility Ute, Truck

○ Warranty 12 Month

manufacturers warranty

**VIEW ONLINE** 

Chat with one of our helpful Mobile Workspace Specialists.

- **→ 1300 350 625**
- → team.aus@hidrive.com.au
- → hidrive.com.au