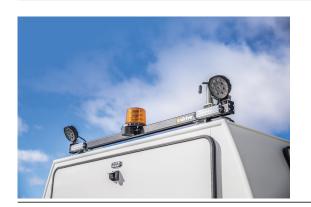

## MINE BAR WITH LED BEACON

High-quality mine bar with LED beacon. Range of configurations available for mine site and civil worksite safety compliance.

Optional extras such as an LED strobe slights, signal lights, whip aerial, worklights and 97 Dba reverse alarm also available.

#### Features & Benefits:

- Durable, high quality mine bar that supports range of accessories such as worklights and whip aerials (optional)
- Includes LED beacon for mine site compliance
- Can be front or rear mounted
- Compatible with reverse beeper and quacker (optional)
- Installation includes wiring and fixing to roof strut
- Ensures safety and visibility in high-risk locations such as mine sites and around heavy machinery
- Convenient on/off switch inside vehicle cab

#### **Details:**

- $^{\odot}$  Compatibility
  - Ute, Trailer, Truck
- ♡ Warranty

12 Month manufacturers warranty

**VIEW ONLINE** 

MINE BAR WITH LED BEACON L1375mm bar