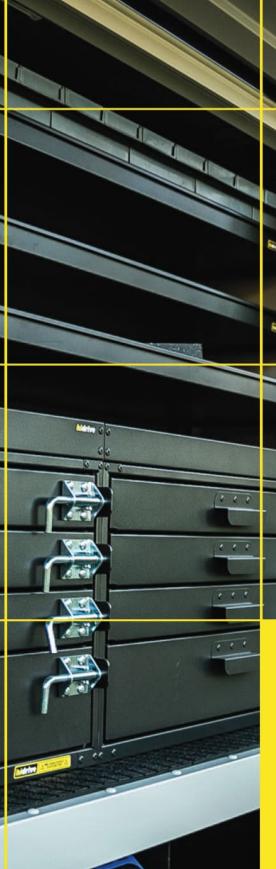

#### Features & Benefits:

- Durable, high quality mine bar that supports range of accessories such as worklights and whip aerials (optional)
- Includes LED beacon for mine site compliance
- Can be front or rear mounted
- Compatible with reverse beeper and quacker (optional)
- Installation includes wiring and fixing to roof strut
- Ensures safety and visibility in high-risk locations such as mine sites and around heavy machinery
- Convenient on/off switch inside vehicle cab

#### **Details:**

- $^{\odot}$  Compatibility
  - Ute, Trailer, Truck
- ♡ Warranty

12 Month manufacturers warranty

**VIEW ONLINE** 

MINE BAR WITH LED BEACON L1375mm bar