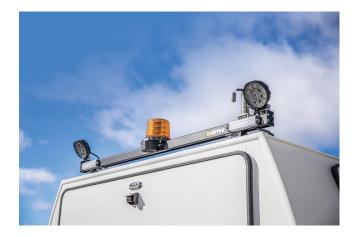

## MINE BAR WITH LED BEACON

High-quality mine bar with LED beacon. Range of configurations available for mine site and civil worksite safety compliance.

Optional extras such as an LED strobe slights, signal lights, whip aerial, worklights and 97 Dba reverse alarm also available.

#### Features & Benefits:

- Durable, high quality mine bar that supports range of accessories such as worklights and whip aerials (optional)
- Includes LED beacon for mine site compliance
- Can be front or rear mounted
- Compatible with reverse beeper and quacker (optional)
- Installation includes wiring and fixing to roof strut
- Ensures safety and visibility in high-risk locations such as mine sites and around heavy machinery
- Convenient on/off switch inside vehicle cab

#### **Details:**

- $^{\odot}$  Compatibility
  - Ute, Trailer, Truck
- ♡ Warranty

12 Month manufacturers warranty

**VIEW ONLINE** 

MINE BAR WITH LED BEACON L1375mm bar