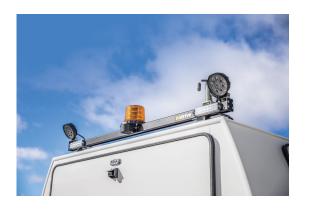

## MINE BAR WITH LED BEACON

High-quality mine bar with LED beacon. Range of configurations available for mine site and civil worksite safety compliance.

Optional extras such as an LED strobe slights, signal lights, whip aerial, worklights and 97 Dba reverse alarm also available.

#### Features & Benefits:

- Durable, high quality mine bar that supports range of accessories such as worklights and whip aerials (optional)
- Includes LED beacon for mine site compliance
- Can be front or rear mounted
- Compatible with reverse beeper and quacker (optional)
- Installation includes wiring and fixing to roof strut
- Ensures safety and visibility in high-risk locations such as mine sites and around heavy machinery
- Convenient on/off switch inside vehicle cab

# MINE BAR WITH LED BEACON L1650mm bar

Chat with one of our helpful Mobile Workspace Specialists.