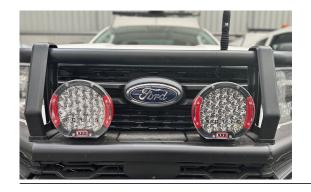

# DRIVING LIGHTS, ROUND

ARB Intensity SOLIS LED driving lights produce crisp and clear light that helps reduce fatigue and keep you safer on the road. Offering unparalleled visibility, ARB Intensity SOLIS spot and flood combinations offer both a long throw and wide beam to suit a range of driving situations.

#### **Features & Benefits:**

- High-intensity lights with spot and flood beam settings
- Produces white light that imitates sunlight
- Virtually indestructible polycarbonate lens
- 32 LEDs with 50,000+ hour lifespan
- Unbeatable visibility to keep you, your passengers and other road users (including wildlife) safer
- LED lights can help reduce eye strain and fatigue on long-distance driving
- Handy dimmer lets you reduce bounceback from street signs or on winding roads