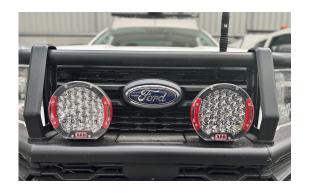

# DRIVING LIGHTS, ROUND

ARB Intensity SOLIS LED driving lights produce crisp and clear light that helps reduce fatigue and keep you safer on the road. Offering unparalleled visibility, ARB Intensity SOLIS spot and flood combinations offer both a long throw and wide beam to suit a range of driving situations.

#### **Features & Benefits:**

- High-intensity lights with spot and flood beam settings
- Produces white light that imitates sunlight
- Virtually indestructible polycarbonate lens
- 32 LEDs with 50,000+ hour lifespan
- Unbeatable visibility to keep you, your passengers and other road users (including wildlife) safer
- LED lights can help reduce eye strain and fatigue on long-distance driving
- Handy dimmer lets you reduce bounceback from street signs or on winding roads