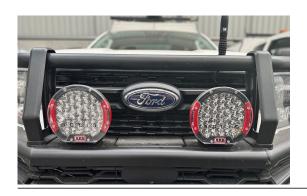

# DRIVING LIGHTS, ROUND

ARB Intensity SOLIS LED driving lights produce crisp and clear light that helps reduce fatigue and keep you safer on the road. Offering unparalleled visibility, ARB Intensity SOLIS spot and flood combinations offer both a long throw and wide beam to suit a range of driving situations.

#### **Features & Benefits:**

- High-intensity lights with spot and flood beam settings
- Produces white light that imitates sunlight
- Virtually indestructible polycarbonate lens
- 32 LEDs with 50,000+ hour lifespan
- Unbeatable visibility to keep you, your passengers and other road users (including wildlife) safer
- LED lights can help reduce eye strain and fatigue on long-distance driving
- Handy dimmer lets you reduce bounceback from street signs or on winding roads