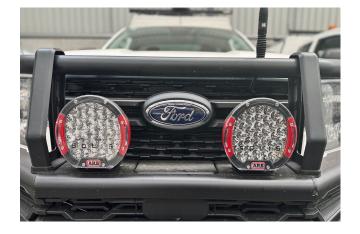

# DRIVING LIGHTS, ROUND

ARB Intensity SOLIS LED driving lights produce crisp and clear light that helps reduce fatigue and keep you safer on the road. Offering unparalleled visibility, ARB Intensity SOLIS spot and flood combinations offer both a long throw and wide beam to suit a range of driving situations.

#### **Features & Benefits:**

- High-intensity lights with spot and flood beam settings
- Produces white light that imitates sunlight
- Virtually indestructible polycarbonate lens
- 32 LEDs with 50,000+ hour lifespan
- Unbeatable visibility to keep you, your passengers and other road users (including wildlife) safer
- LED lights can help reduce eye strain and fatigue on long-distance driving
- Handy dimmer lets you reduce bounceback from street signs or on winding roads