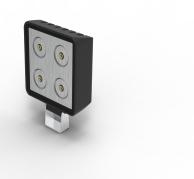

## LED AUXILIARY REVERSE LIGHT, 12-24V

Spot pattern LED auxiliary reverse light

## **Features & Benefits:**

• Additional reverse light

## **Details:**

 $\odot$  Compatibility Ute, Trailer

○ Warranty 12 Month

manufacturers warranty

**VIEW ONLINE** 

Chat with one of our helpful Mobile Workspace Specialists.

- **→ 1300 350 625**
- → team.aus@hidrive.com.au
- → hidrive.com.au