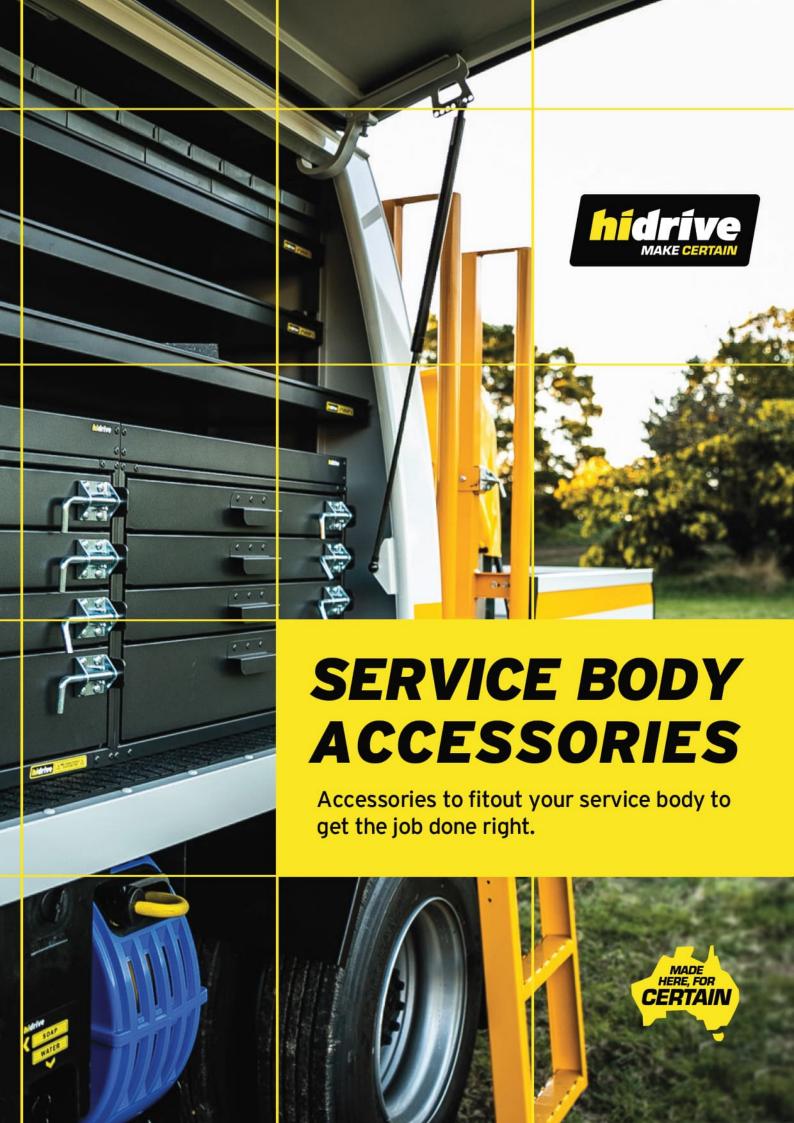

## LED WORKLIGHT, SQUARE

LED worklight includes stayput tilt and rotation base with options of spot or flood beams. 12 – 21V input.

## **Options:**

- 46W, Spot beam, 3756lmn
- 120W, Flood beam, 9831lmn

## **Features & Benefits:**

- Very powerful work light
- Flood or spot light options
- Provides high level of lighting to suit range of low light situations