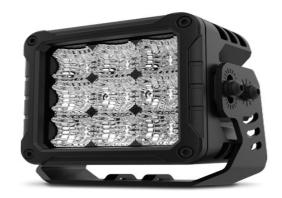

## LED WORKLIGHT, SQUARE

LED worklight includes stayput tilt and rotation base with options of spot or flood beams. 12 – 21V input.

## **Options:**

- 46W, Spot beam, 3756lmn
- 120W, Flood beam, 9831lmn

## **Features & Benefits:**

- Very powerful work light
- Flood or spot light options
- Provides high level of lighting to suit range of low light situations