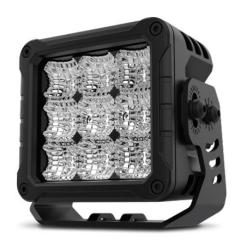

## LED WORKLIGHT, SQUARE

LED worklight includes stayput tilt and rotation base with options of spot or flood beams. 12 – 21V input.

## **Options:**

- 46W, Spot beam, 3756lmn
- 120W, Flood beam, 9831lmn

## **Features & Benefits:**

- Very powerful work light
- Flood or spot light options
- Provides high level of lighting to suit range of low light situations