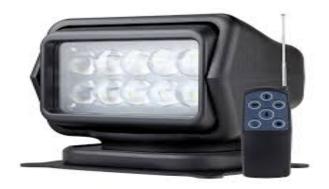

## LED WORKLIGHT, REMOTE CONTROL, 50W

Spot pattern remote control LED worklight, 360 degree rotation, 135 degree tilt, wireless controller, auto return to home when switched off.

## Features & Benefits:

- Popular with councils and animal welfare organisations
- Enables driver to search outside vehicle
- Wireless remote control enables full control of light from inside or outside vehicle