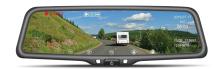

# REVERSE/DASH CAMERA, MIRROR MOUNT

Full screen high-definition reverse camera with dual front and rear dash cam. Camera installation is configured to function automatically in reverse with manual override via on-screen button to activate camera in forward gears.

### Features & Benefits:

- Important feature for rear visibility and safety on all service bodies
- Non-dashcam version also available
- Memory card included
- High definition streaming media mirror monitor with built-in dual dash-cams. Both a reverse camera and front and rear dash camera system. 9.66" full screen high definition display - replaces vehicle OEM rear vision mirror
- Dual Front and Rear 1080p recording cameras (Dash Cams) - Front camera incorporated into Mirror Monitor and camera records through reverse camera. 140 degree wide viewing angle and auto camera angle adjustment, tilt up/down to suit reverse and forward gears
- Options for Parking and Night mode to reduce glare to drivers vision
- Reverse Camera/Rear Vision display will automatically activate when vehicle is in reverse
- Rear Vision Camera can be programmed to be active in forward gears to provide rear vision where standard mirror is blocked by Service Body or Equipment
- WIFI Connectivity allowing for easy file downloading and sharing through Smart Park App, compatible with Android and iOS

## REVERSE/DASH CAMERA, MIRROR MOUNT High Mount

Chat with one of our helpful Mobile Workspace Specialists.