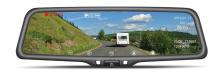

# REVERSE/DASH CAMERA, MIRROR MOUNT

Full screen high-definition reverse camera with dual front and rear dash cam. Camera installation is configured to function automatically in reverse with manual override via on-screen button to activate camera in forward gears.

### Features & Benefits:

- Important feature for rear visibility and safety on all service bodies
- Non-dashcam version also available
- Memory card included
- High definition streaming media mirror monitor with built-in dual dash-cams. Both a reverse camera and front and rear dash camera system. 9.66" full screen high definition display - replaces vehicle OEM rear vision mirror
- Dual Front and Rear 1080p recording cameras (Dash Cams) - Front camera incorporated into Mirror Monitor and camera records through reverse camera. 140 degree wide viewing angle and auto camera angle adjustment, tilt up/down to suit reverse and forward gears
- Options for Parking and Night mode to reduce glare to drivers vision
- Reverse Camera/Rear Vision display will automatically activate when vehicle is in reverse
- Rear Vision Camera can be programmed to be active in forward gears to provide rear vision where standard mirror is blocked by Service Body or Equipment
- WIFI Connectivity allowing for easy file downloading and sharing through Smart Park App, compatible with Android and iOS

## **Details:**

 ${}^{\scriptsize \bigcirc}$  Compatibility

Ute, Truck

 $\heartsuit$  Warranty

12 Month manufacturers warranty

REVERSE/DASH CAMERA, MIRROR MOUNT Standard Mount