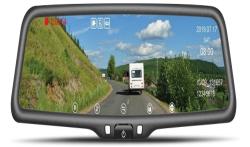

# REVERSE/DASH CAMERA, MIRROR MOUNT

Full screen high-definition reverse camera with dual front and rear dash cam. Camera installation is configured to function automatically in reverse with manual override via on-screen button to activate camera in forward gears.

### Features & Benefits:

- Important feature for rear visibility and safety on all service bodies
- Non-dashcam version also available
- Memory card included
- High definition streaming media mirror monitor with built-in dual dash-cams. Both a reverse camera and front and rear dash camera system. 9.66" full screen high definition display - replaces vehicle OEM rear vision mirror
- Dual Front and Rear 1080p recording cameras (Dash Cams) - Front camera incorporated into Mirror Monitor and camera records through reverse camera. 140 degree wide viewing angle and auto camera angle adjustment, tilt up/down to suit reverse and forward gears
- Options for Parking and Night mode to reduce glare to drivers vision
- Reverse Camera/Rear Vision display will automatically activate when vehicle is in reverse
- Rear Vision Camera can be programmed to be active in forward gears to provide rear vision where standard mirror is blocked by Service Body or Equipment
- WIFI Connectivity allowing for easy file downloading and sharing through Smart Park App, compatible with Android and iOS