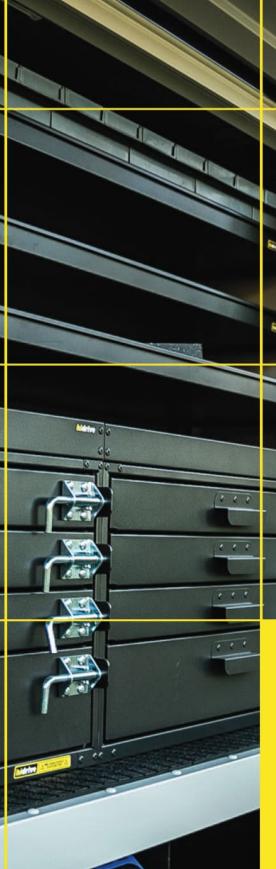

Accessories to fitout your service body to get the job done right.







# REVERSE/DASH CAMERA, MIRROR MOUNT

Full screen high-definition reverse camera with dual front and rear dash cam. Camera installation is configured to function automatically in reverse with manual override via on-screen button to activate camera in forward gears.

#### **Options:**

- Standard Mount
- High Mount

### Features & Benefits:

- Important feature for rear visibility and safety on all service bodies
- Non-dashcam version also available
- Memory card included
- High definition streaming media mirror monitor with built-in dual dash-cams. Both a reverse camera and front and rear dash camera system. 9.66" full screen high definition display - replaces vehicle OEM rear vision mirror
- Dual Front and Re