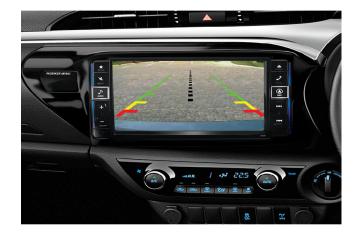

## **OEM REVERSE CAMERA**

Integrated OEM reverse camera, includes rear camera protection bracket.

## **Features & Benefits:**

- Provides visibility when reversing
- Recommended for vehicles that don't come with an included reverse camera, e.g. cab chassis
- Greatly improves safety while reversing

## **Details:**

 ○ Compatibility Ute

○ Warranty 12 Month

manufacturers

warranty

**VIEW ONLINE** 

Chat with one of our helpful Mobile Workspace Specialists.

- **→ 1300 350 625**
- → team.aus@hidrive.com.au
- → hidrive.com.au