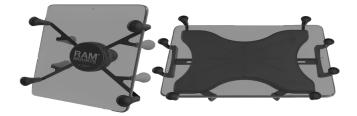

# TABLET CRADLE KIT

Range of models available with compatibility to various devices and vehicles. Option to fit in the cab of vehicle or in the service body.

#### **Options:**

- 7" 8" Tablet
- 9" 10" Tablet
- 12" Tablet

#### Features & Benefits:

• Securely fitted tablet cradle for range of tablet models

#### **Details:**

- $^{\odot}$  Compatibility
- Ute, Truck
- ♡ Warranty 12
  - 12 Month manufacturers warranty

VIEW ONLINE