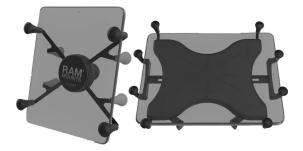

## TABLET CRADLE KIT 9" - 10" Tablet

**TABLET CRADLE KIT 12" Tablet** 

Chat with one of our helpful Mobile Workspace Specialists.