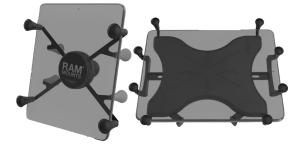

# TABLET CRADLE KIT

Range of models available with compatibility to various devices and vehicles. Option to fit in the cab of vehicle or in the service body.

#### Features & Benefits:

• Securely fitted tablet cradle for range of tablet models

### TABLET CRADLE KIT 7" - 8" Tablet