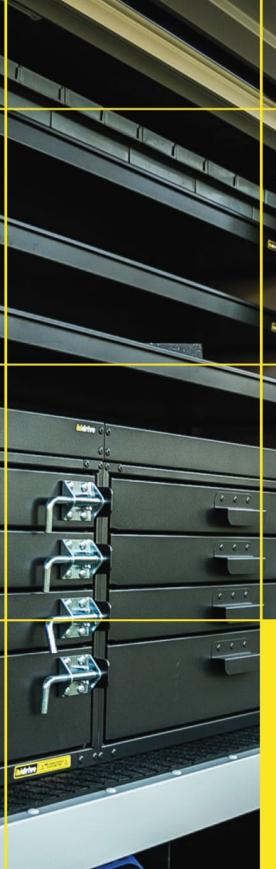

Accessories to fitout your service body to get the job done right.







# TABLET CRADLE KIT

Range of models available with compatibility to various devices and vehicles. Option to fit in the cab of vehicle or in the service body.

#### **Options:**

- 7" 8" Tablet
- 9" 10" Tablet
- 12" Tablet

#### Features & Benefits:

• Securely fitted tablet cradle for range of tablet models

#### **Details:**

- $^{\odot}$  Compatibility
- Ute, Truck
- ♡ Warranty 12
  - 12 Month manufacturers warranty

VIEW ONLINE



### TABLET CRADLE KIT 7" - 8" Tablet



## TABLET CRADLE KIT 9" - 10" Tablet



**TABLET CRADLE KIT 12" Tablet** 







Chat with one of our helpful Mobile Workspace Specialists.

## ightarrow 1300 350 625

- → team.aus@hidrive.com.au
- → hidrive.com.au



Hidrive is the only m