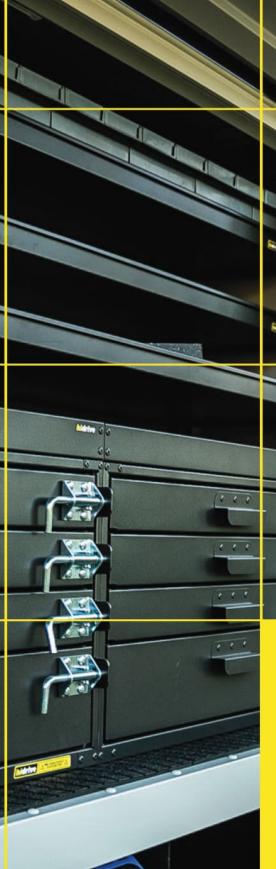

Accessories to fitout your service body to get the job done right.







# REAR FOLDING STEP, PAIR, FITTED TO TOWBAR

Fold down safety steps fitted to towbar/pair

#### Features & Benefits:

- High quality folding step
- Fitted away from tow bar to prevent trips and knocks
- Come as a pair

#### **Details:**

 $^{\odot}$  Compatibility

 $\heartsuit$  Warranty

12 Month manufacturers warranty

Ute

## VIEW ONLINE



Chat with one of our helpful Mobile Workspace Specialists.

### ightarrow 1300 350 625

- → team.aus@hidrive.com.au
- → hidrive.com.au



Hidrive is the only manufacturer of service bodies for utes, trailers and trucks with a company-owned national installation network.



Eastern Manufacturing, Installation & Showroom 17 O'Sullivan PI, Goulburn NSW 2580



Brisbane Sh