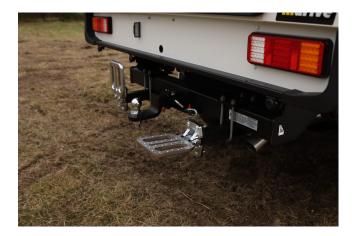

# REAR FOLDING STEP, PAIR, FITTED TO TOWBAR

Fold down safety steps fitted to towbar/pair

#### Features & Benefits:

- High quality folding step
- Fitted away from tow bar to prevent trips and knocks
- Come as a pair