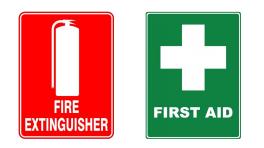

#### **Options:**

- GVM
- Fire Extinguisher
- 1st Aid
- Spill Kit
- Call Sign
- Fleet/Unit No

# **COMPLIANCE DECALS Fire Extinguisher**

**COMPLIANCE DECALS 1st Aid** 