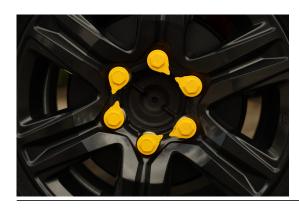

## WHEEL NUT INDICATORS 19mm flat

WHEEL NUT INDICATORS 19mm 38mm ext

WHEEL NUT INDICATORS 21mm 38mm ext

WHEEL NUT INDICATORS 22mm 38mm ext