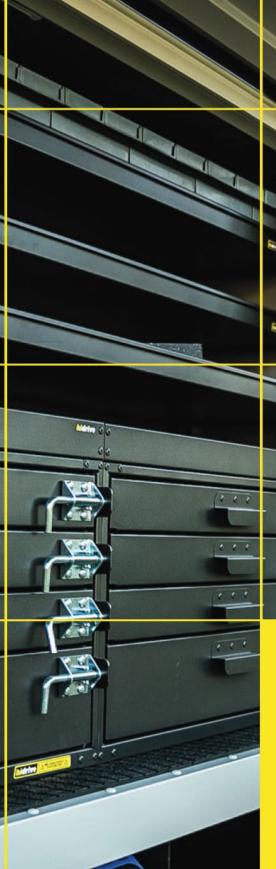

Accessories to fitout your service body to get the job done right.







# WHEEL NUT INDICATORS

Range of safety wheel nut indicators for mining and civil compliance.

#### **Options:**

- 19mm flat
- 19mm 38mm ext
- 21mm 38mm ext
- 22mm 38mm ext
- 27mm flat

#### Features & Benefits:

- Easily identify when lug nuts need tightening
- Helps prevent wheel detachment
- Can also assist investigators to detect faults after accidents

#### **Details:**

- $\odot$  Compatibility
- ♡ Warranty

12 Month manufacturers warranty

Ute, Trailer

**VIEW ONLINE** 





## WHEEL NUT INDICATORS 19mm flat



WHEEL NUT INDICATORS 19mm 38mm ext



WHEEL NUT INDICATORS 21mm 38mm ext

WHEEL NUT INDICATORS 22mm 38mm ext







### WHEEL NUT INDICATORS 27mm flat



Chat with one of our helpful Mobile Wor