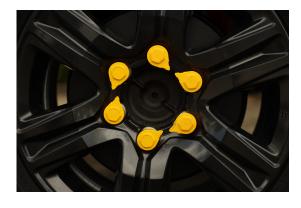

# WHEEL NUT INDICATORS

Range of safety wheel nut indicators for mining and civil compliance.

#### Features & Benefits:

- Easily identify when lug nuts need tightening
- Helps prevent wheel detachment
- Can also assist investigators to detect faults after accidents