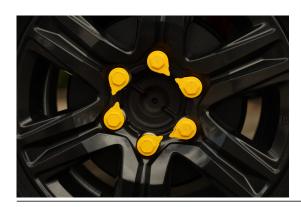

## WHEEL NUT INDICATORS 19mm flat

WHEEL NUT INDICATORS 19mm 38mm ext

WHEEL NUT INDICATORS 21mm 38mm ext

WHEEL NUT INDICATORS 22mm 38mm ext