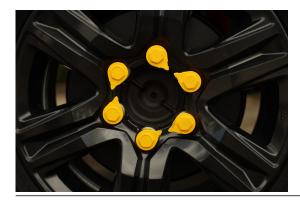

# WHEEL NUT INDICATORS

Range of safety wheel nut indicators for mining and civil compliance.

#### Features & Benefits:

- Easily identify when lug nuts need tightening
- Helps prevent wheel detachment
- Can also assist investigators to detect faults after accidents