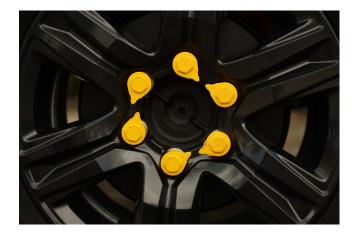

# WHEEL NUT INDICATORS

Range of safety wheel nut indicators for mining and civil compliance.

#### **Options:**

- 19mm flat
- 19mm 38mm ext
- 21mm 38mm ext
- 22mm 38mm ext
- 27mm flat

#### Features & Benefits:

- Easily identify when lug nuts need tightening
- Helps prevent wheel detachment
- Can also assist investigators to detect faults after accidents