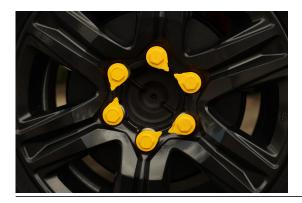

## WHEEL NUT INDICATORS 19mm flat

WHEEL NUT INDICATORS 19mm 38mm ext

WHEEL NUT INDICATORS 21mm 38mm ext

WHEEL NUT INDICATORS 22mm 38mm ext