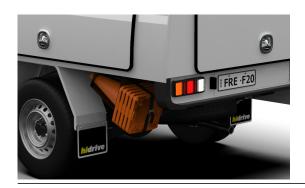

# SAFETY CONES BRACKET

Undertray safety cone storage, accommodates 4pces 450mm safety cones, includes quick release restraint strap

#### **Features & Benefits:**

- Securely holds 4 safety cones under the body of your vehicle
- Easy to access, secured by Camlock strap
- Keeps safety out of the way to maximise storage inside the service body