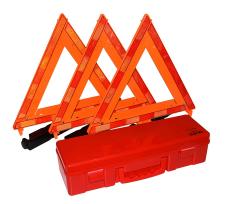

## SAFETY BREAKDOWN TRIANGLE KIT, 3 PIECE

Double-sided triangular reflectors to warn other road users that your vehicle has stopped, has broken down or the load has fallen onto the road. Reflectors include weighted base and stabiliser legs to ensure product can be used in high winds.

## Features & Benefits:

- Triangular reflectors for day and night visibility to maximise safety for oncoming traffic and vehicle operator
- Fluorescent inner triangle provides visibility to daytime traffic
- Heavy duty construction with weighted base for stability in high winds
- Portable with no-skid rubber feet
- Quick and easy set-up, folds flat when not in use
- Includes handy carry case