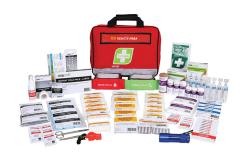

# FIRST AID KIT

This well provisioned first aid kit is compliant with workplace WHS requirements.

#### **Features & Benefits:**

- Compliant with WHS regulations for 1-10 persons in a work vehicle
- Kits are stocked with a broad range of commonly used first aid items
- Two types of kits available
- R1: suitable for vehicles
- R2: portable 'grab and go' kits for workplaces and remote work

#### **Details:**

○ Compatibility Ute, Trailer, Truck

○ Warranty 12 Month

manufacturers warranty

**VIEW ONLINE** 