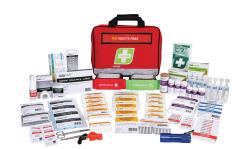

## FIRST AID KIT R2 Remote Level 2

Chat with one of our helpful Mobile Workspace Specialists.

- **→ 1300 350 625**
- → team.aus@hidrive.com.au
- → hidrive.com.au

Hidrive is the only manufacturer of service bodies for utes, trailers and trucks with a company-owned national installation network.

#### **Features & Benefits:**

- Compliant with WHS regulations for 1-10 persons in a work vehicle
- Kits are stocked with a broad range of commonly used first aid items
- Two types of kits available
- R1: suitable for vehicles
- R2: portable 'grab and go' kits for workplaces and remote work