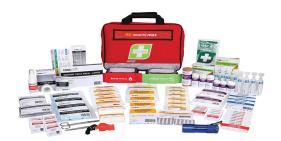

### FIRST AID KIT R1 Level 1

#### **Features & Benefits:**

- Compliant with WHS regulations for 1-10 persons in a work vehicle
- Kits are stocked with a broad range of commonly used first aid items
- Two types of kits available
- R1: suitable for vehicles
- R2: portable 'grab and go' kits for workplaces and remote work