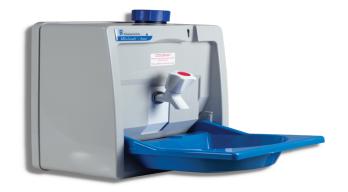

# HEATED HAND WASH

Heated handwash unit for safety and hygiene in the field.

#### **Features & Benefits:**

- Internal handwash unit
- Uses a low power, heavy duty heater element
- Made with corrosion-resistant materials and advanced electronics, the heater element thermostatically controls water temperature to 49°C
- The system is protected by a thermal overload safety device
- Requires wiring

## **HEATED HAND WASH 6L 12V**