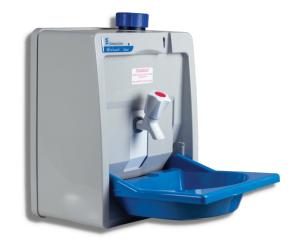

# HEATED HAND WASH

Heated handwash unit for safety and hygiene in the field.

#### **Features & Benefits:**

- Internal handwash unit
- Uses a low power, heavy duty heater element
- Made with corrosion-resistant materials and advanced electronics, the heater element thermostatically controls water temperature to 49°C
- The system is protected by a thermal overload safety device
- Requires wiring