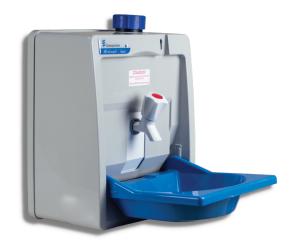

# HEATED HAND WASH

Heated handwash unit for safety and hygiene in the field.

#### **Features & Benefits:**

- Internal handwash unit
- Uses a low power, heavy duty heater element
- Made with corrosion-resistant materials and advanced electronics, the heater element thermostatically controls water temperature to 49°C
- The system is protected by a thermal overload safety device
- Requires wiring

## **HEATED HAND WASH 6L 24V**

Chat with one of our helpful Mobile Workspace Specialists.

- **→ 1300 350 625**
- → team.aus@hidrive.com.au
- → hidrive.com.au

Hidrive is the only manufacturer of service bodies for utes, trailers and trucks with a company-owned national installation network.