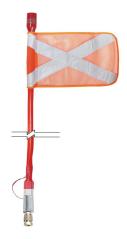

### WHIP AERIAL FLAG, WITH LED MARKER & DETACHABLE BASE

Aerial flag with LED safety marker, detachable base and power socket.

#### **Features & Benefits:**

- For visibility and compliance on mine sites and construction sites
- Detachable base for ease of removal
- Wired in for continuous power (when ignition is switched on)

#### **Details:**

○ Compatibility Ute, Trailer, Truck

○ Warranty 12 Month

manufacturers warranty

**VIEW ONLINE** 