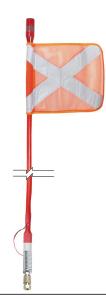

### WHIP AERIAL FLAG, WITH LED MARKER & DETACHABLE BASE

Aerial flag with LED safety marker, detachable base and power socket.

#### **Features & Benefits:**

- For visibility and compliance on mine sites and construction sites
- Detachable base for ease of removal
- Wired in for continuous power (when ignition is switched on)

#### **Details:**

○ Compatibility Ute, Trailer, Truck

○ Warranty 12 Month

manufacturers warranty

**VIEW ONLINE** 