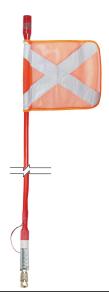

### WHIP AERIAL FLAG, WITH LED MARKER & DETACHABLE BASE

Aerial flag with LED safety marker, detachable base and power socket.

#### **Features & Benefits:**

- For visibility and compliance on mine sites and construction sites
- Detachable base for ease of removal
- Wired in for continuous power (when ignition is switched on)

#### **Details:**

○ Compatibility Ute, Trailer, Truck

○ Warranty 12 Month

manufacturers warranty

**VIEW ONLINE** 