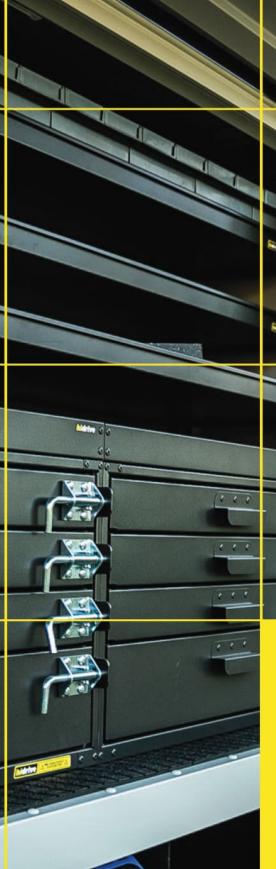

Accessories to fitout your service body to get the job done right.







# KOLO - KEY ON HEADLIGHTS ON

This key-on-lights-on remote control device ensures your headlights are switched on whenever the ignition switch is on.

#### **Options:**

- 12V
- 24V

#### Features & Benefits:

- Switches headlights on when ignition is activated
- Required on some mine sites

#### **Details:**

- Compatibility
- Ute, Truck
- $\heartsuit$  Warranty
- 12 Month manufacturers warranty

VIEW ONLINE



#### **KOLO - KEY ON HEADLIGHTS ON 12V**



## KOLO - KEY ON HEADLIGHTS ON 24V





Chat with one of our helpful Mobile Workspace Specialists.

### ightarrow 1300 350 625

- → team.aus@hidrive.com.au
- → hidrive.com.au



Hidrive is the only manufacturer of service bodies for utes, trailers and truck