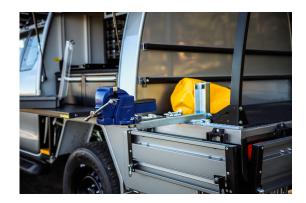

## FOLD DOWN VICE HOLDER

Sturdy folding vice holder for safe and compact storage and usage of a vice. Product comes with your choice of a 100mm or 150mm fitted engineer's vice.

Heavy-duty protective vice cover in high-vis yellow also available (sold separately).

## Features & Benefits:

- Securely holds vice to service body
- Ready to use in seconds
- Takes up minimal space when folded away
- Locking pin ensures vice doesn't slip when in use
- Includes sturdy 100mm or 150mm engineers vice