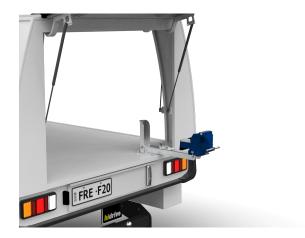

## FOLD DOWN VICE HOLDER

Sturdy folding vice holder for safe and compact storage and usage of a vice. Product comes with your choice of a 100mm or 150mm fitted engineer's vice.

Heavy-duty protective vice cover in high-vis yellow also available (sold separately).

## Features & Benefits:

- Securely holds vice to service body
- Ready to use in seconds
- Takes up minimal space when folded away
- Locking pin ensures vice doesn't slip when in use
- Includes sturdy 100mm or 150mm engineers vice