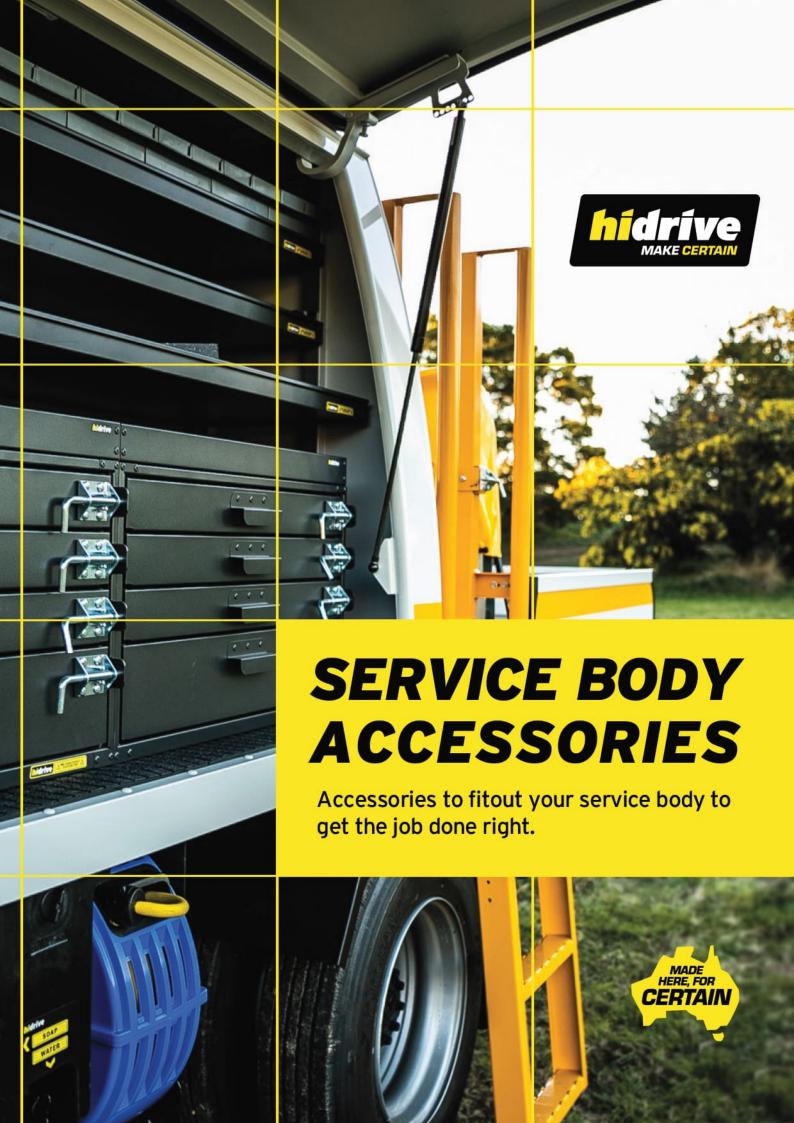

## CENTRAL LOCKING (TRAILER)

Remote controlled central locking to secure your service body.

## Features & Benefits:

- Protect your valuable tools and equipment from thieves
- Convenient One-Click locking system
- Ensures your service body locks when you lock your vehicle
- Optional separate remote available (enables independent locking of vehicle cab and service body)
- Operated via separate remote control