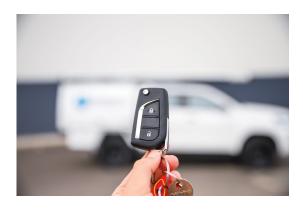

## CENTRAL LOCKING (TRAILER)

Remote controlled central locking to secure your service body.

## Features & Benefits:

- Protect your valuable tools and equipment from thieves
- Convenient One-Click locking system
- Ensures your service body locks when you lock your vehicle
- Optional separate remote available (enables independent locking of vehicle cab and service body)
- Operated via separate remote control