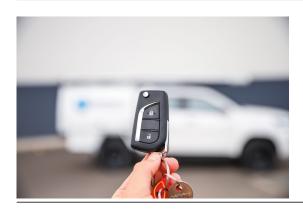

## CENTRAL LOCKING (TRAILER)

Remote controlled central locking to secure your service body.

## Features & Benefits:

- Protect your valuable tools and equipment from thieves
- Convenient One-Click locking system
- Ensures your service body locks when you lock your vehicle
- Optional separate remote available (enables independent locking of vehicle cab and service body)
- Operated via separate remote control