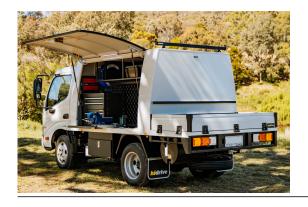

## INTERNAL ROOF SHELF, MESH PANEL TYPE (TRUCK)

Modular, strong and lightweight construction makes economical use of internal roof storage space. Compatible with One-Click shelving.

#### **Features & Benefits:**

- Efficient use of space
- Strong durable construction
- Mesh can be used to attach or secure items

#### **Details:**

○ Compatibility Truck

○ Warranty 12 Months

**VIEW ONLINE** 