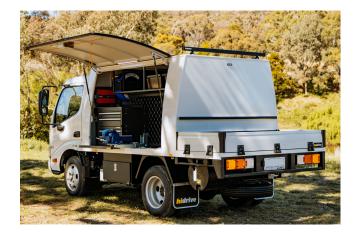

## INTERNAL ROOF SHELF, MESH PANEL TYPE (TRUCK)

Modular, strong and lightweight construction makes economical use of internal roof storage space. Compatible with One-Click shelving.

#### **Features & Benefits:**

- Efficient use of space
- Strong durable construction
- Mesh can be used to attach or secure items

#### **Details:**

○ Compatibility Truck

○ Warranty 12 Months

**VIEW ONLINE** 