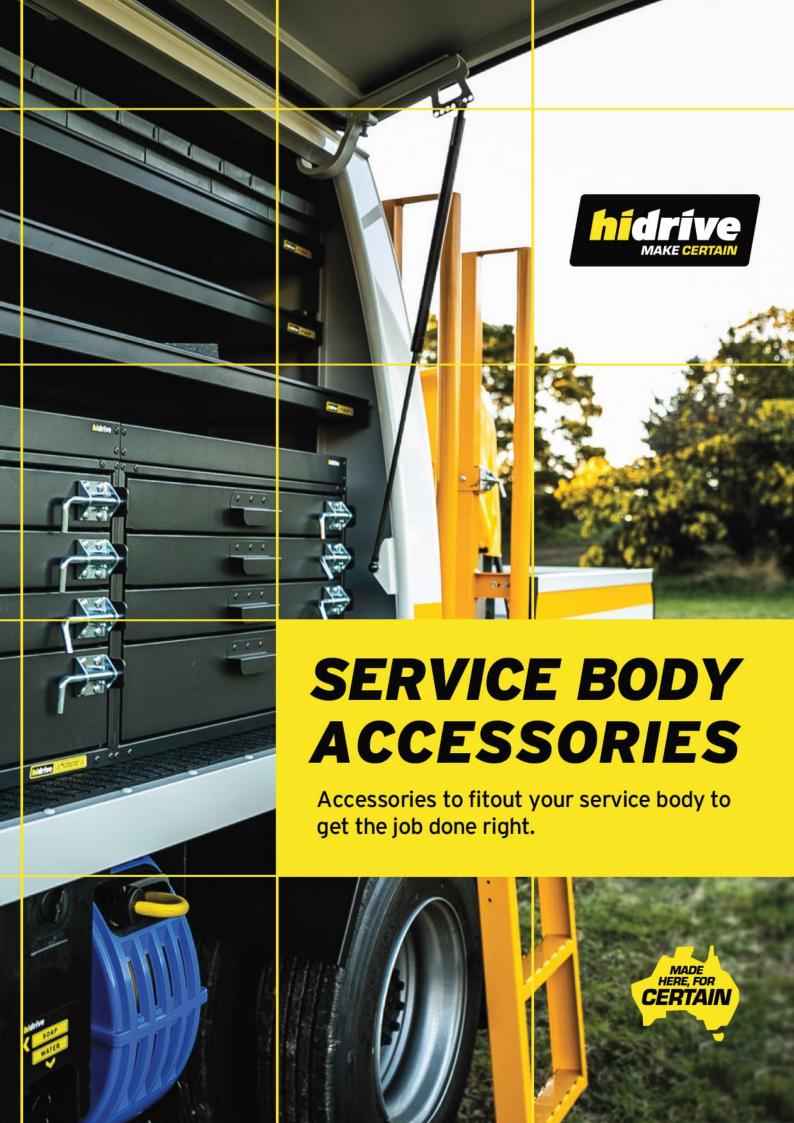

## INTERNAL ROOF SHELF, MESH PANEL TYPE (TRUCK)

Modular, strong and lightweight construction makes economical use of internal roof storage space. Compatible with One-Click shelving.

#### **Features & Benefits:**

- Efficient use of space
- Strong durable construction
- Mesh can be used to attach or secure items

#### **Details:**

○ Compatibility Truck

○ Warranty 12 Months

**VIEW ONLINE** 