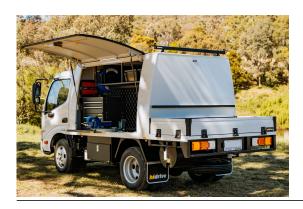

## INTERNAL ROOF SHELF, MESH PANEL TYPE (TRUCK)

Modular, strong and lightweight construction makes economical use of internal roof storage space. Compatible with One-Click shelving.

#### **Features & Benefits:**

- Efficient use of space
- Strong durable construction
- Mesh can be used to attach or secure items

#### **Details:**

○ Compatibility Truck

○ Warranty 12 Months

**VIEW ONLINE** 