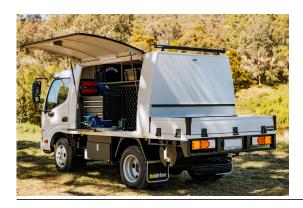

## INTERNAL ROOF SHELF, MESH PANEL TYPE (TRUCK)

Modular, strong and lightweight construction makes economical use of internal roof storage space. Compatible with One-Click shelving.

#### **Features & Benefits:**

- Efficient use of space
- Strong durable construction
- Mesh can be used to attach or secure items

#### **Details:**

○ Compatibility Truck

○ Warranty 12 Months

**VIEW ONLINE** 