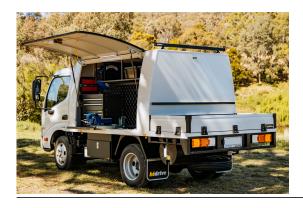

## INTERNAL ROOF SHELF, MESH PANEL TYPE (TRUCK)

Modular, strong and lightweight construction makes economical use of internal roof storage space. Compatible with One-Click shelving.

#### **Features & Benefits:**

- Efficient use of space
- Strong durable construction
- Mesh can be used to attach or secure items

#### **Details:**

○ Compatibility Truck

○ Warranty 12 Months

**VIEW ONLINE** 