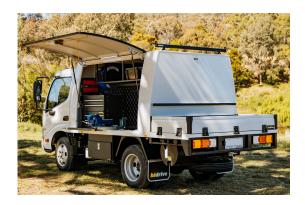

## INTERNAL ROOF SHELF, MESH PANEL TYPE (TRUCK)

Modular, strong and lightweight construction makes economical use of internal roof storage space. Compatible with One-Click shelving.

#### **Features & Benefits:**

- Efficient use of space
- Strong durable construction
- Mesh can be used to attach or secure items

#### **Details:**

○ Compatibility Truck

○ Warranty 12 Months

**VIEW ONLINE** 