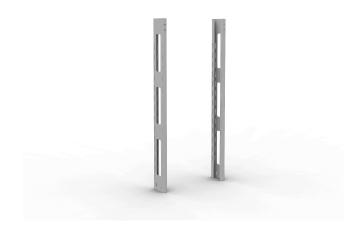

## ONE-CLICK TOOL CANOPY SHELVING SUPPORT/DIVIDER

Intermediate shelving support.

Accommodates One-Click adjustable Tool Canopy shelves.

## Features & Benefits:

- A component of the Hidrive One-Click Tool Canopy shelving system
- Allows variable heights for attached shelving
- Tough steel construction