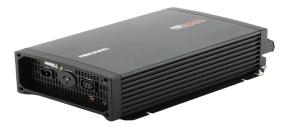

# REDARC INVERTER, WITH RCD

12V or 24V DC – 240V AC. REDARC pure sine wave with RCD, overload, short circuit and over temperature protection.

Load controlled cooling fan.

Includes cabling.

#### **Options:**

- 1200W
- 2000W
- 3000W

#### Features & Benefits:

- Lets you safely run devices such as laptops, drones, power tools and fridges from the convenience of your vehicle service body
- Perfect for working in remote locations and while out on the road
- Built to last with a range of safety features and housed in a strong aluminium shell

#### **Details:**

- Compatibility
- $\heartsuit$  Warranty

Ute, Trailer, Truck

24 Month manufacturers warranty

**VIEW ONLINE** 