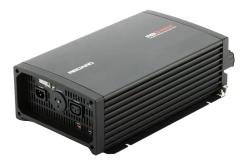

# REDARC INVERTER, WITH RCD

12V or 24V DC – 240V AC. REDARC pure sine wave with RCD, overload, short circuit and over temperature protection.

Load controlled cooling fan.

Includes cabling.

#### **Options:**

- 1200W
- 2000W
- 3000W

#### Features & Benefits:

- Lets you safely run devices such as laptops, drones, power tools and fridges from the convenience of your vehicle service body
- Perfect for working in remote locations and while out on the road
- Built to last with a range of safety features and housed in a strong aluminium shell