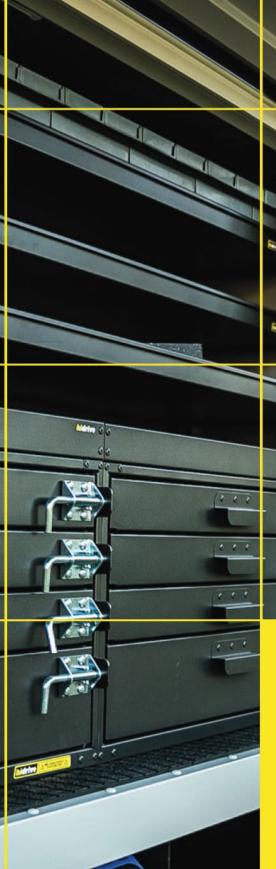

Accessories to fitout your service body to get the job done right.







# REDARC INVERTER, WITH RCD

12V or 24V DC – 240V AC. REDARC pure sine wave with RCD, overload, short circuit and over temperature protection.

Load controlled cooling fan.

Includes cabling.

#### **Options:**

- 1200W
- 2000W
- 3000W

#### Features & Benefits:

- Lets you safely run devices such as laptops, drones, power tools and fridges from the convenience of your vehicle service body
- Perfect for working in remote locations and while out on the road
- Built to last with a range of safety features and housed in a strong aluminium shell

#### **Details:**

- Compatibility
- $\heartsuit$  Warranty

Ute, Trailer, Truck

24 Month manufacturers warranty

**VIEW ONLINE** 



## **REDARC INVERTER, WITH RCD 120