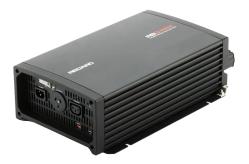

# REDARC INVERTER, WITH RCD

12V or 24V DC – 240V AC. REDARC pure sine wave with RCD, overload, short circuit and over temperature protection.

Load controlled cooling fan.

Includes cabling.

#### **Options:**

- 1200W
- 2000W
- 3000W

#### Features & Benefits:

- Lets you safely run devices such as laptops, drones, power tools and fridges from the convenience of your vehicle service body
- Perfect for working in remote locations and while out on the road
- Built to last with a range of safety features and housed in a strong aluminium shell