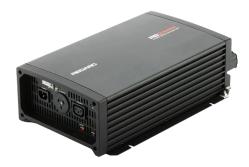

# REDARC INVERTER, WITH RCD

12V or 24V DC – 240V AC. REDARC pure sine wave with RCD, overload, short circuit and over temperature protection.

Load controlled cooling fan.

Includes cabling.

#### **Options:**

- 1200W
- 2000W
- 3000W

#### Features & Benefits:

- Lets you safely run devices such as laptops, drones, power tools and fridges from the convenience of your vehicle service body
- Perfect for working in remote locations and while out on the road
- Built to last with a range of safety features and housed in a strong aluminium shell