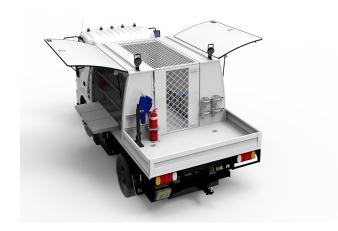

## SLIDING AISLE COVER (TRUCK) Alloy Mesh

#### **Features & Benefits:**

- Secure, lockable top cover to protect contents of centre aisle
- Cannot be opened if rear aisle door locked
- Enables ventilation
- Suits truck service bodies