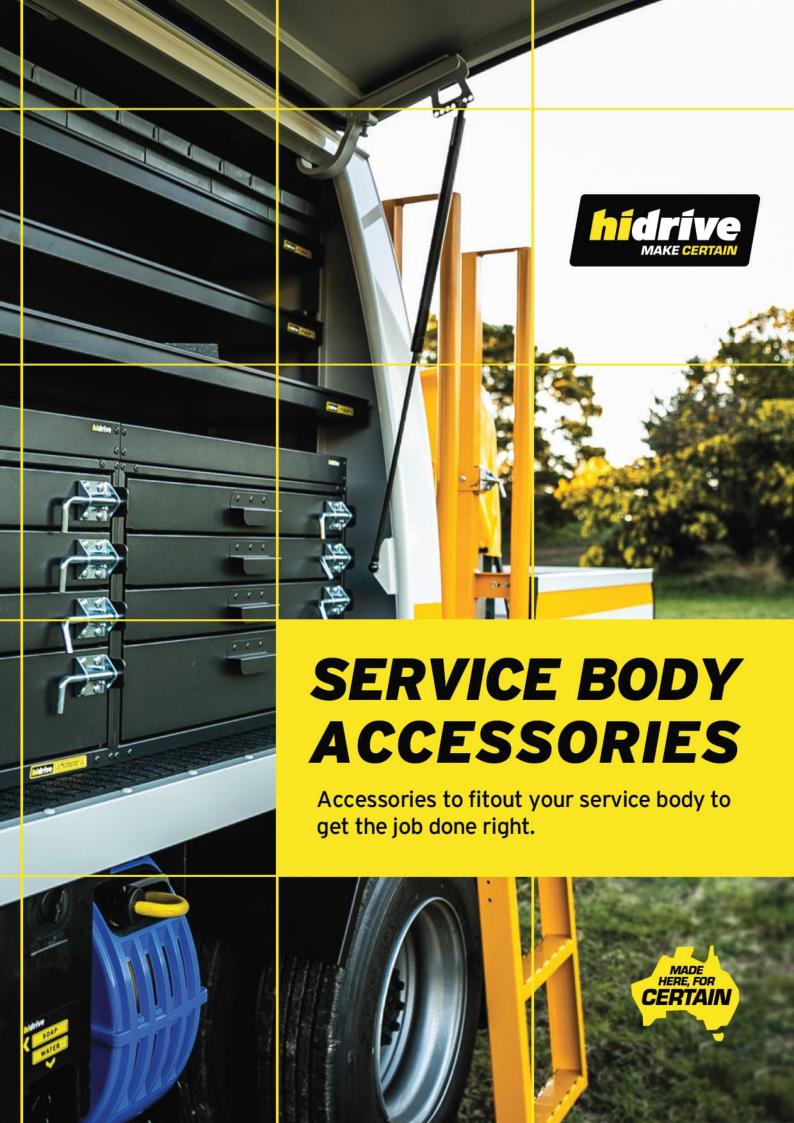

# SLIDING AISLE COVER (TRUCK)

Full panel fitted to top opening of centre aisle. Slides out to rear for easy removal. Various widths.

### **Options:**

- Alloy Mesh
- Full Panel

#### **Features & Benefits:**

- Secure, lockable top cover to protect contents of centre aisle
- Cannot be opened if rear aisle door locked
- Enables ventilation
- Suits truck service bodies

#### **Details:**

○ Compatibility Truck

○ Warranty 12 Months

**VIEW ONLINE** 





## SLIDING AISLE COVER (TRUCK) Alloy Mesh



## **SLIDING AISLE COVER (TRUCK) Full Panel**



Chat with one of our helpful Mobile Workspace Specialists.

- **→ 1300 350 625**
- → team.aus@hidrive.com.au
- → hidrive.com.au



Hidrive is the only manufacturer of service bodies for utes, trailers and trucks with a company-owned national