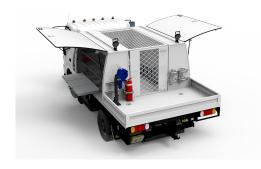

## SLIDING AISLE COVER (TRUCK) Alloy Mesh

#### **Features & Benefits:**

- Secure, lockable top cover to protect contents of centre aisle
- Cannot be opened if rear aisle door locked
- Enables ventilation
- Suits truck service bodies