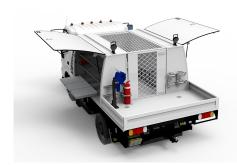

## **SLIDING AISLE COVER (TRUCK) Full Panel**

Chat with one of our helpful Mobile Workspace Specialists.

- **→ 1300 350 625**
- → team.aus@hidrive.com.au
- → hidrive.com.au

Hidrive is the only manufacturer of service bodies for utes, trailers and trucks with a company-owned national installation network.

#### **Features & Benefits:**

- Secure, lockable top cover to protect contents of centre aisle
- Cannot be opened if rear aisle door locked
- Enables ventilation
- Suits truck service bodies