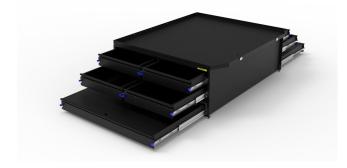

## HIDRIVE DRAWER UNIT

Designed for maximum storage with reduced weight. The Hidrive Drawer Unit is specifically created to support heavy service industries where storage space is at a premium and heavy-duty carrying capacity is a must.

## Features & Benefits:

- All in one heavy-duty slide and latch
- Drawer capacity 75kg each
- Shelf capacity 30kg each
- 10 drawers
- Pre-set drawer dividers
- Handy flip-up worktop lid in bottom drawer
- Marine carpet drawer liners
- Available in one size only: 1420mm x 1650mm
- Divider and shelf suitable for maximum service body height of 1 metre