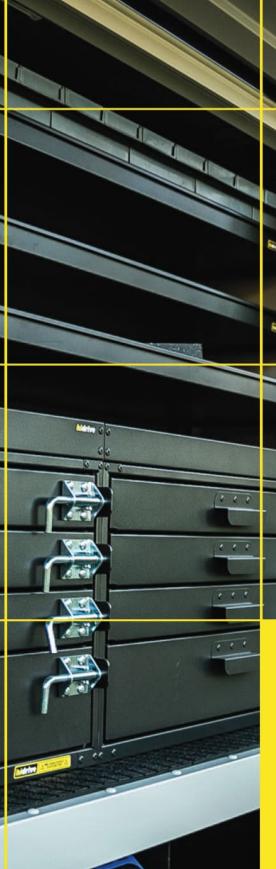

## HIDRIVE DRAWER UNIT

Designed for maximum storage with reduced weight. The Hidrive Drawer Unit is specifically created to support heavy service industries where storage space is at a premium and heavy-duty carrying capacity is a must.

## Features & Benefits:

- All in one heavy-duty slide and latch
- Drawer capacity 75kg each
- Shelf capacity 30kg each
- 10 drawers
- Pre-set drawer dividers
- Handy flip-up worktop lid in bottom drawer
- Marine carpet drawer liners
- Available in one size only: 1420mm x 1650mm
- Divider and shelf suitable for maximum service body height of 1 metre