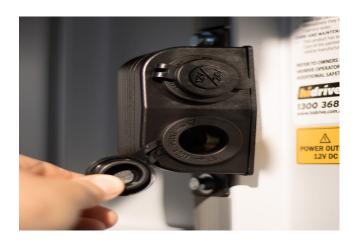

## 12 VOLT DOUBLE CIG SOCKET

This product gives you the flexibility of two 12-volt charging sockets, additional to your vehicle's cigarette lighter socket. Rated at 10 AMP, this heavy-duty product can be wired to the crank for ignition-on power, or to your dual battery for continuous power (if fitted, sold separately).

The PVC covers keep dust and water out of the sockets which has been designed to provide years of safe and reliable service.

This product is included with the Hidrive Light Lock & Go Kit (sold separately) or can be purchased individually.

## Features & Benefits:

- Dual 12V power socket with PVC covers
- Compatible with all Hidrive service bodies
- Lets you safely power 12-volt devices such as a fridge, laptop, tools, portable air compressor, microwave and more
- Wired to either the power crank or dual battery (sold separately) – no inverter required
- Includes cabling and circuit/fire protection for peace of mind
- Note that plugs are not included