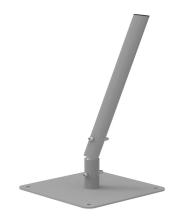

## SAFETY CONE HOLDER - FLEXIBLE

Flexible, floor-mounted holder for up to six safety cones (witches hats). Provides stackable storage that prevents items moving around during transit with easy access to items when you need them. Simply grab and go!

## Features & Benefits:

- Holds up to six standard (450mm) safety cones
- Flexible, spring-loaded post bolted to floor of service body allows for easy access to cones
- Aluminium with silver powder coat lightweight and won't rust
- Fitment inside service body prevents theft of safety cones
- No bending required to remove or replace cones protects your back!
- Install multiple holders to increase storage capacity