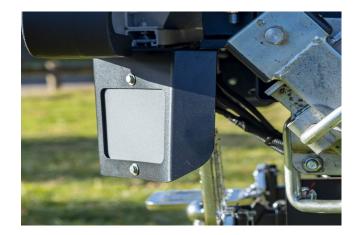

## OEM REAR CROSS TRAFFIC ALERT REPOSITION KIT

Reposition of: OEM reverse camera, OEM Reverse Sensors, Rear cross traffic alert (RCTA) / blind spot monitoring.

Maintains functionality of OEM reverse sensors and cameras.

## **Features & Benefits:**

• Bracket that holds OEM reverse camera and sensors in place