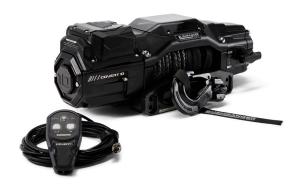

**Bushranger REVO MKII 10,000 lb** (synthetic or steel wire) – engineered to meet the demands of serious off-road enthusiasts who require dependable performance in all environments.

**Warn VR EVO 10-S** (synthetic wire) – features waterproof construction and a corded remote with 3.5m lead.

# RECOVERY WINCH Bushranger REVO MKII wire rope winch

RECOVERY WINCH Warn VR EVO 10-S synthetic wire winch

Chat with one of our helpful Mobile Workspace Specialists.

- **→ 1300 350 625**
- → team.aus@hidrive.com.au
- → hidrive.com.au