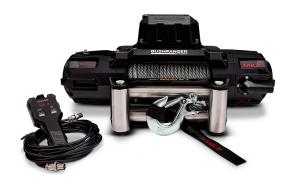

**Bushranger REVO MKII 10,000 lb** (synthetic or steel wire) – engineered to meet the demands of serious off-road enthusiasts who require dependable performance in all environments.

**Warn VR EVO 10-S** (synthetic wire) – features waterproof construction and a corded remote with 3.5m lead.

# RECOVERY WINCH Bushranger REVO MKII synthetic rope winch

# RECOVERY WINCH Bushranger REVO MKII wire rope winch

RECOVERY WINCH Warn VR EVO 10-S synthetic wire winch

Chat with one of our helpful Mobile Workspace Specialists.

- **→ 1300 350 625**
- → team.aus@hidrive.com.au
- → hidrive.com.au