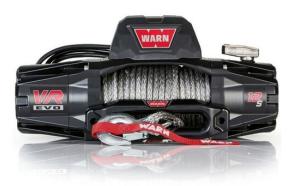

**Bushranger REVO MKII 10,000 lb** (synthetic or steel wire) – engineered to meet the demands of serious off-road enthusiasts who require dependable performance in all environments.

**Warn VR EVO 10-S** (synthetic wire) – features waterproof construction and a corded remote with 3.5m lead.

# RECOVERY WINCH Bushranger REVO MKII wire rope winch

RECOVERY WINCH Warn VR EVO 10-S synthetic wire winch

Chat with one of our helpful Mobile Workspace Specialists.

- **→ 1300 350 625**
- → team.aus@hidrive.com.au
- → hidrive.com.au