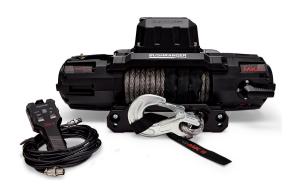

### RECOVERY WINCH

If you're looking for a premium winch to ensure you can get out of any off-road pickle, look no further than our range of vehicle recovery winches.

**Bushranger COVERT 10,000 lb** (synthetic or steel wire) – this superb winch has the control box built into the motor housing which makes it lighter and keeps it out of the way of a front radar.

# RECOVERY WINCH COVERT 10,000lb synthetic rope winch

### RECOVERY WINCH COVERT 10,000lb wire rope winch