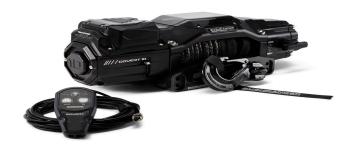

**Bushranger REVO MKII 10,000 lb** (synthetic or steel wire) – engineered to meet the demands of serious off-road enthusiasts who require dependable performance in all environments.

**Warn VR EVO 10-S** (synthetic wire) – features waterproof construction and a corded remote with 3.5m lead.

# RECOVERY WINCH Bushranger REVO MKII synthetic rope winch

# RECOVERY WINCH Bushranger REVO MKII wire rope winch

RECOVERY WINCH Warn VR EVO 10-S synthetic wire winch

Chat with one of our helpful Mobile Workspace Specialists.

- **→ 1300 350 625**
- → team.aus@hidrive.com.au
- → hidrive.com.au