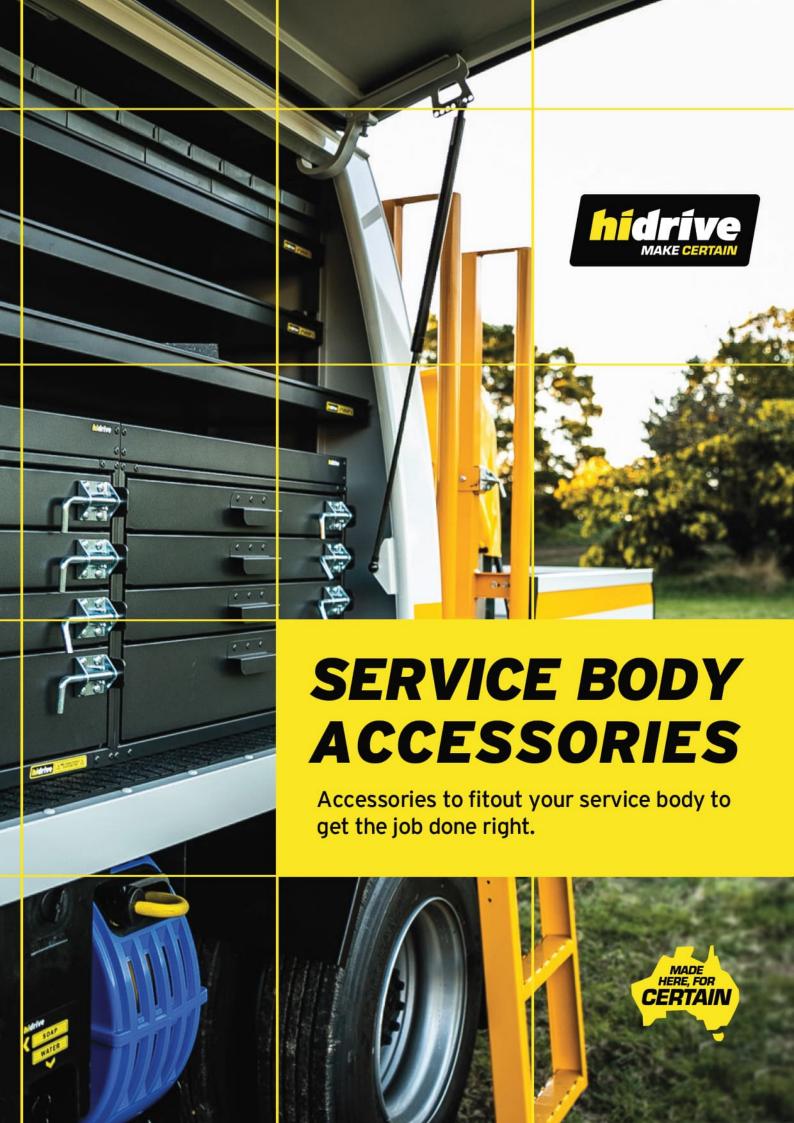

### RECOVERY WINCH

If you're looking for a premium winch to ensure you can get out of any off-road pickle, look no further than our range of vehicle recovery winches.

**Bushranger COVERT 10,000 lb** (synthetic or steel wire) – this superb winch has the control box built into the motor housing which makes it lighter and keeps it out of the way of a front radar.

#### **Options:**

- COVERT 10,000lb synthetic rope winch
- COVERT 10,000lb wire rope winch
- Bushranger REVO MKII synthetic rope winch
- Bushranger REVO MKII wire rope winch
- Warn VR EVO 10-S synthetic wire winch

# RECOVERY WINCH COVERT 10,000lb synthetic rope winch