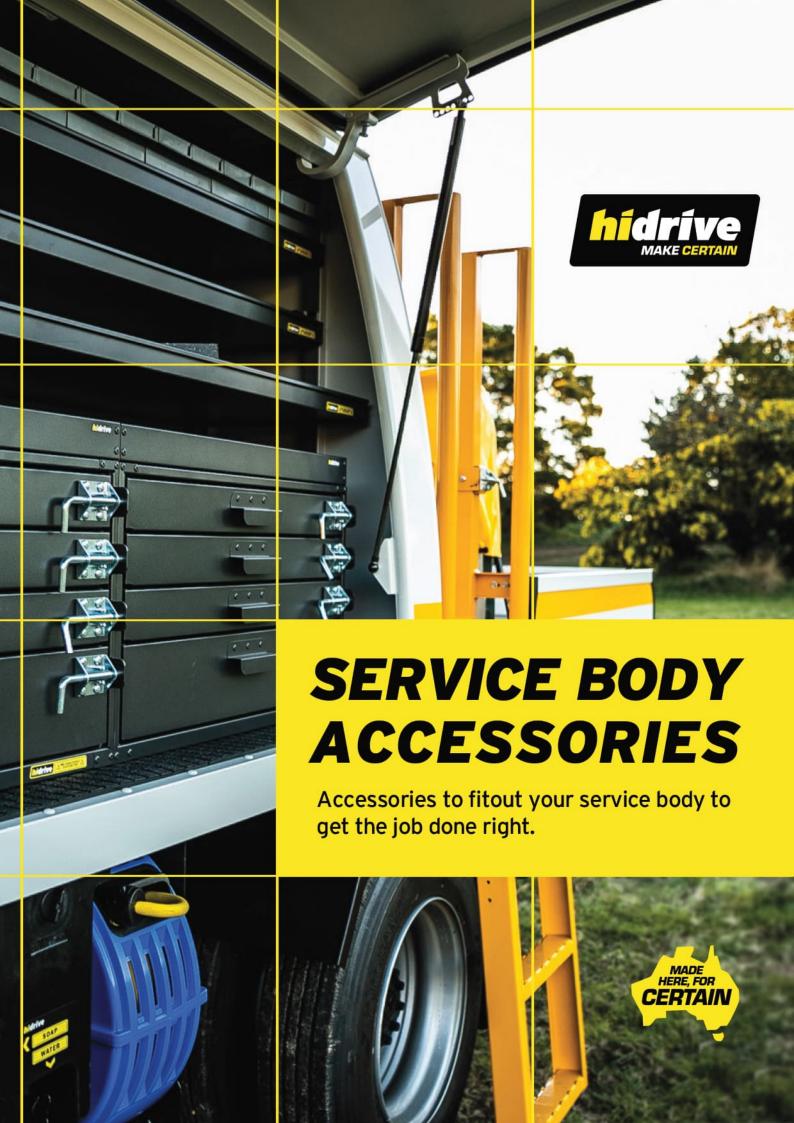

## ONE-CLICK BROOM/SHOVEL HOLDERS, PAIR

Storage for longer tools such as brooms, shovels and dog handling poles. Mounts off One-Click shelving frame or integrated Hidrive strut restraint rail.

## Features & Benefits:

- Convenient vertical organisation of long items such as shovels, brooms and rakes
- Affixes to integrated accessory fixing track