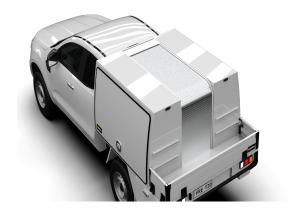

### **CENTRE AISLE** ROLLER SHUTTER

Keep your gear secure and out of view with this durable, aesthetically pleasing roller shutter. The neutral aluminium finish won't rust and protects gear in the centre aisle of your ute from weather and thieves.

#### Features & Benefits:

- Lockable, weather-resistant roller shutter
- Functional and visually appealing
- Finished in anodized aluminium for strength, durability and no rust
- Simple operation, rolls up or down to protect items in centre aisle from weather and thieves
- Increases the secure storage area of your ute with the flexibility to leave it open when transporting large or tall items