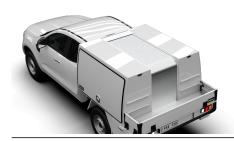

### **CENTRE AISLE** ROLLER SHUTTER

Keep your gear secure and out of view with this durable, aesthetically pleasing roller shutter. The neutral aluminium finish won't rust and protects gear in the centre aisle of your ute from weather and thieves.

#### Features & Benefits:

- Lockable, weather-resistant roller shutter
- Functional and visually appealing
- Finished in anodized aluminium for strength, durability and no rust
- Simple operation, rolls up or down to protect items in centre aisle from weather and thieves
- Increases the secure storage area of your ute with the flexibility to leave it open when transporting large or tall items