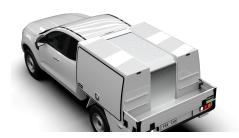

### **CENTRE AISLE** ROLLER SHUTTER

Keep your gear secure and out of view with this durable, aesthetically pleasing roller shutter. The neutral aluminium finish won't rust and protects gear in the centre aisle of your ute from weather and thieves.

#### Features & Benefits:

- Lockable, weather-resistant roller shutter
- Functional and visually appealing
- Finished in anodized aluminium for strength, durability and no rust
- Simple operation, rolls up or down to protect items in centre aisle from weather and thieves
- Increases the secure storage area of your ute with the flexibility to leave it open when transporting large or tall items