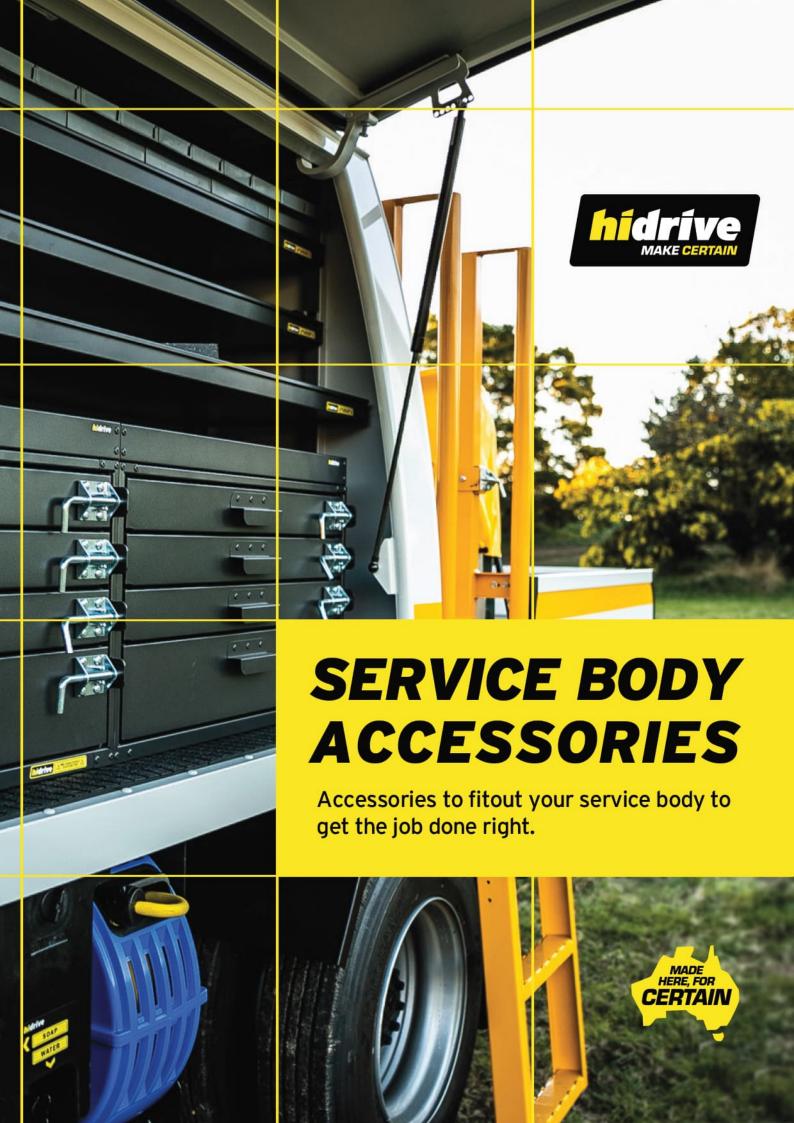

### **CENTRE AISLE** ROLLER SHUTTER

Keep your gear secure and out of view with this durable, aesthetically pleasing roller shutter. The neutral aluminium finish won't rust and protects gear in the centre aisle of your ute from weather and thieves.

#### Features & Benefits:

- Lockable, weather-resistant roller shutter
- Functional and visually appealing
- Finished in anodized aluminium for strength, durability and no rust
- Simple operation, rolls up or down to protect items in centre aisle from weather and thieves
- Increases the secure storage area of your ute with the flexibility to leave it open when transporting large or tall items